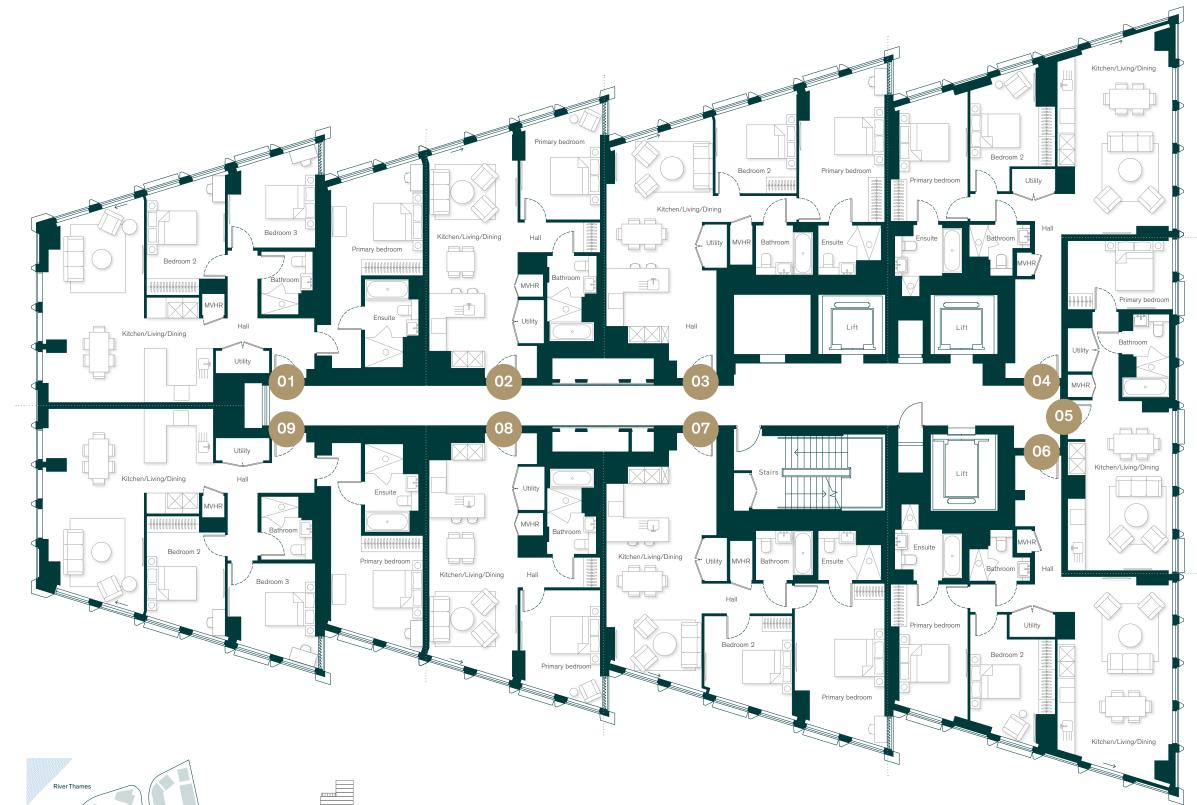

# Levels 03 – 08

# Apartment 03.01 - 08.01

| 3 bedroom             | 123.22 sq m/1,326 sq ft |                 |
|-----------------------|-------------------------|-----------------|
| Kitchen/living/dining | $7.67 \times 6.85$ m    | 25' 2" x 22' 6" |
| Primary bedroom       | 4.20 × 3.69m            | 13' 9" x 12' 1" |
| Bedroom 2             | 3.84 × 3.15m            | 12' 7" x 10' 4" |
| Bedroom 3             | 3.63 × 3.52m            | 11'11" x 11'6"  |

# Apartment 03.02 - 08.02

| 1 bedroom             | 65.63 sq m/706 sq ft |                 |
|-----------------------|----------------------|-----------------|
| Kitchen/living/dining | 9.03 × 3.55m         | 29' 7" x 11' 8" |
| Primary bedroom       | 4.18 × 3.21m         | 13' 9" x 10' 6" |

## Apartment 03.03 - 08.03

| 2 bedroom             | 93.14 sq m/1,00     | 3 sq ft          |
|-----------------------|---------------------|------------------|
| Kitchen/living/dining | 8.52 × 4.27m        | 27' 11" x 14' 0" |
| Primary bedroom       | 5.87 × 3.43m        | 19' 3" x 11' 3"  |
| Bedroom 2             | $3.62 \times 3.26m$ | 11' 10" x 10' 8" |

# Apartment 03.04 - 08.04

| 2 bedroom             | 95.74 sq m/1,03      | 1 sq ft          |
|-----------------------|----------------------|------------------|
| Kitchen/living/dining | 7.74 × 3.91m         | 25' 5" x 12' 10" |
| Primary bedroom       | $5.05 \times 2.75$ m | 16' 7" x 9' 0"   |
| Bedroom 2             | 3.86 × 2.75m         | 12' 8" x 9' 0"   |

# Apartment 03.05 - 08.05

| 1 bedroom             | 56 sq m/603 sq ft |                |
|-----------------------|-------------------|----------------|
| Kitchen/living/dining | 6.79 × 3.50m      | 22'3" x 11'6   |
| Primary bedroom       | 4.20 × 2.75m      | 13' 9" x 9' 0" |

# Apartment 03.06 - 08.06

| 2 bedroom             | 95.89 sq m/1,03      | 2 sq ft          |
|-----------------------|----------------------|------------------|
| Kitchen/living/dining | 7.78 × 3.91m         | 25' 6" x 12' 10" |
| Primary bedroom       | 5.28 × 2.75m         | 17' 4" x 9' 0"   |
| Bedroom 2             | $4.02 \times 2.75$ m | 13' 2" x 9' 0"   |

# Apartment 03.07 - 08.07

| 2 bedroom             | 94.56 sq m/1,018 sq ft |                 |  |
|-----------------------|------------------------|-----------------|--|
| Kitchen/living/dining | 8.56 × 3.83m           | 28' 1" x 12' 7" |  |
| Primary bedroom       | 6.10 × 3.60m           | 20'0" x 11'10   |  |
| Bedroom 2             | 3.69 × 3.53m           | 12' 1" x 11' 7" |  |

## Apartment 03.08 - 08.08

| 1 bedroom             | 65.74 sq m/708 | sq ft            |
|-----------------------|----------------|------------------|
| Kitchen/living/dining | 9.03 × 3.55m   | 29' 7" x 11' 8"  |
| Primary bedroom       | 4.23 × 3.21m   | 13' 11" x 10' 6" |

# Apartment 03.09 - 08.09

| 3 bedroom             | 123.88 sq m/1,333 sq ft |                 |  |
|-----------------------|-------------------------|-----------------|--|
| Kitchen/living/dining | $7.68 \times 6.85$ m    | 25' 2" x 22' 6" |  |
| Primary bedroom       | 4.20 × 3.69m            | 13' 9" x 12' 1" |  |
| Bedroom 2             | 3.84 × 3.15m            | 12' 7" x 10' 4" |  |
| Bedroom 3             | 3.63 × 3.52m            | 11'11" x 11'6"  |  |