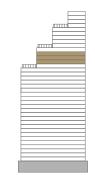

| 98.68 sq m/1,062 sq ft |                  |
|-----------------------|------------------------|------------------|
| Kitchen/living/dining | 7.78 × 3.91m           | 25' 6" x 12' 10" |
| Primary bedroom       | 5.28 × 2.75m           | 17' 4" x 9' 0"   |
| Bedroom 2             | 4.03 × 2.75m           | 13' 2" x 9' 0"   |

# Apartment 24.05 - 26.05

| 3 bedroom             | 210.99 sq m/2,271 sq ft |                   |
|-----------------------|-------------------------|-------------------|
| Kitchen/living/dining | 9.79 × 8.39m            | 32' 1" x 27' 6"   |
| Primary bedroom       | 5.74 × 4.54m            | 18' 10" x 14' 11" |
| Bedroom 2             | 4.80 × 2.86m            | 15' 9" x 9' 4"    |
| Bedroom 3             | $3.46 \times 2.91$ m    | 11' 4" x 9' 7"    |









# Level 27

# Apartment 27.01

# 3 bedroom 210.13 sq m/2,262 sq ft Kitchen/living/dining 9.79 × 8.39m 32' 1" x 27' 6" Primary bedroom 5.74 × 4.41m 18' 10" x 14' 6" Bedroom 2 4.80 × 2.88m 15' 9" x 9' 5" Bedroom 3 3.46 × 2.94m 11' 4" x 9' 8"

## Apartment 27.02

| 2 bedroom             | 94.44 sq m/1,017 sq ft |                  |
|-----------------------|------------------------|------------------|
| Kitchen/living/dining | 7.75 × 3.91m           | 25' 5" x 12' 10" |
| Primary bedroom       | 4.94 × 2.75m           | 16' 2" x 9' 0"   |
| Bedroom 2             | 3.87 × 2.75m           | 12' 8" x 9' 0"   |

# Apartment 27.03

| 1 bedroom             | 56.13 sq m/604 sq ft |                 |
|-----------------------|----------------------|-----------------|
| Kitchen/living/dining | 6.79 ×