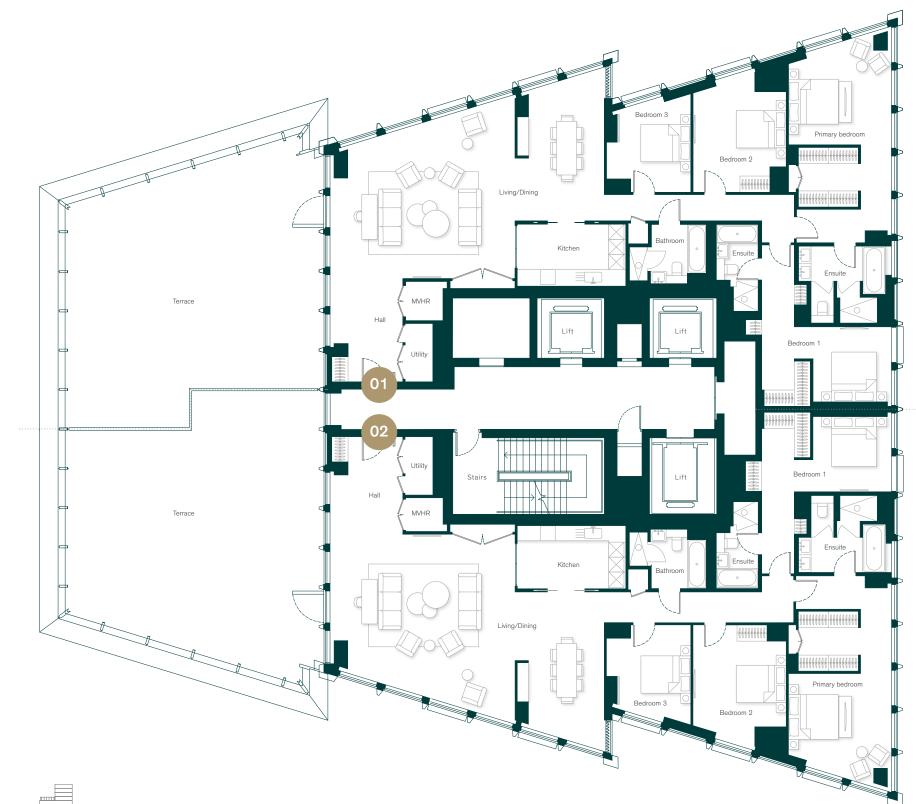

# FLOORPLATES

Building No.9

# Level 02

# Apartment 02.01

| 3 bedroom             | 121.4 sq m/1,30      | 7 sq ft         |
|-----------------------|----------------------|-----------------|
| Terrace               | 34.44 sq m/370.      | .7 sq ft        |
| Kitchen/living/dining | $7.67 \times 6.62$ m | 25' 2" x 21' 8" |
| Primary bedroom       | $4.20 \times 3.69$ m | 13'9" x 12' 1"  |
| Bedroom 2             | 3.84 × 3.15m         | 12' 7" x 10' 4" |
| Bedroom 3             | 3.70 × 3.52m         | 12' 2" x 11' 6" |

# Apartment 02.02

| 1 bedroom             | 65.59 sq m/706 sq ft   |                 |
|-----------------------|------------------------|-----------------|
| Terrace               | 13.68 sq m/147.3 sq ft |                 |
| Kitchen/living/dining | 9.03 × 3.55m           | 29' 7" x 11' 8" |
| Primary bedroom       | 4.18 × 3.21m           | 13' 9" x 10' 6" |