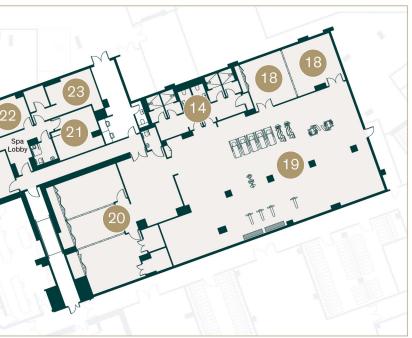

# LOWER GROUND LEVEL

| 1  | PRIVATE LOUNGE     |
|----|--------------------|
| 2  | WINE AND CIGAR BAR |
| 3  | BAR/LOUNGE AREA    |
| 4  | WINE CELLAR        |
| 5  | CINEMA             |
| 6  | KTV ROOM           |
| 7  | ENTRANCE LOBBY     |
| 8  | CONFERENCE ROOM    |
| 9  | LIBRARY            |
| 10 | ART GALLERY        |
| 11 | KIDS' CLUB         |
| 12 | KIDS' POOL         |
| 13 | SPA RECEPTION      |
| 14 | CHANGING ROOMS     |
| 15 | STEAM ROOM         |
| 16 | DRY SAUNA          |
| 17 | JACUZZI            |
| 18 | YOGA STUDIO        |
| 19 | GYM                |
| 20 | PRIVATE STUDIOS    |
| 21 | HAIR & NAIL SALON  |
| 22 | RELAXATION ROOM    |
| 23 | TREATMENT ROOM     |
|    |                    |