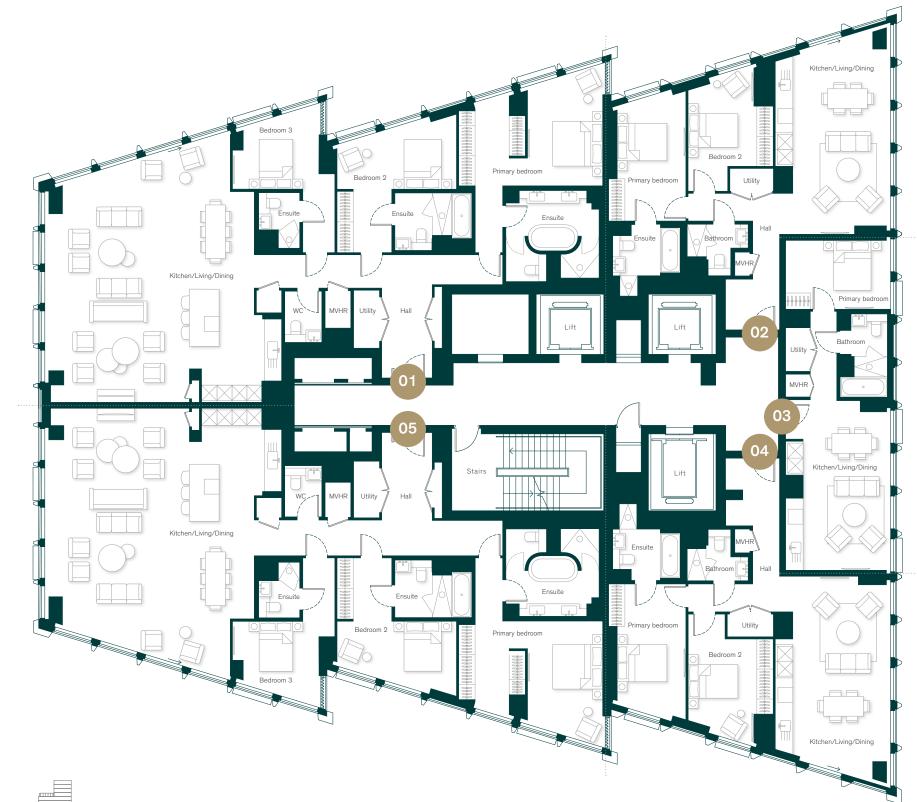

# FLOORPLATES

Building No.9

# Level 02

# Apartment 02.01

| 3 bedroom             | 121.4 sq m/1,30      | 7 sq ft         |
|-----------------------|----------------------|-----------------|
| Terrace               | 34.44 sq m/370.      | .7 sq ft        |
| Kitchen/living/dining | $7.67 \times 6.62$ m | 25' 2" x 21' 8" |
| Primary bedroom       | $4.20 \times 3.69$ m | 13'9" x 12' 1"  |
| Bedroom 2             | 3.84 × 3.15m         | 12' 7" x 10' 4" |
| Bedroom 3             | 3.70 × 3.52m         | 12' 2" x 11' 6" |

# Apartment 02.02

| 1 bedroom             | 65.59 sq m/706 sq ft   |                 |
|-----------------------|------------------------|-----------------|
| Terrace               | 13.68 sq m/147.3 sq ft |                 |
| Kitchen/living/dining | 9.03 × 3.55m           | 29' 7" x 11' 8" |
| Primary bedroom       | 4.18 × 3.21m           | 13' 9" x 10' 6" |

## Apartment 02.03

| 2 bedroom 93.1 sq m/1,002 sq f |                | 2 sq ft         |
|--------------------------------|----------------|-----------------|
| Terrace                        | 27.85 sq m/299 | .8 sq ft        |
| Kitchen/living/dining          | 8.52 × 4.27m   | 27'11" x 14' (  |
| Primary bedroom                | 5.87 × 3.43m   | 19'3" x 11'3"   |
| Bedroom 2                      | 3.62 × 3.26m   | 11' 10" x 10' 8 |

# Apartment 02.04

| 2 bedroom             | 96.13 sq m/1,03 | 35 sq ft        |
|-----------------------|-----------------|-----------------|
| Terrace               | 25.34 sq m/272  | .8 sq ft        |
| Kitchen/living/dining | 7.74 × 3.91m    | 25' 5" x 12' 10 |
| Primary bedroom       | 5.05 × 2.75m    | 16' 7" x 9' 0"  |
| Bedroom 2             | 3.86 × 2.75m    | 12' 8" x 9' 0"  |
|                       |                 |                 |

# Apartment 02.05

| 1 bedroom             | 56 sq m/603 sq | ft           |
|-----------------------|----------------|--------------|
| Kitchen/living/dining | 6.79 × 3.50m   | 22' 3" x 11' |
| Primary bedroom       | 4.20 × 2.75m   | 13'9" x 9'C  |

# Apartment 02.06

| 2 bedroom             | 95.86 sq m/1,032 sq ft |                  |
|-----------------------|------------------------|------------------|
| Terrace               | 11.48 sq m/123         | .6 sq ft         |
| Kitchen/living/dining | 7.78 × 3.91m           | 25' 6" x 12' 10" |
| Primary bedroom       | 5.28 × 2.75m           | 17' 4" x 9' 0"   |
| Bedroom 2             | 4.02 × 2.75m           | 13' 2" x 9' 0"   |

# Apartment 02.07

| 94.54 sq m/1,01      | 18 sq ft                                       |
|----------------------|------------------------------------------------|
| 28.06 sq m/302       | .0 sq ft                                       |
| 8.57 × 3.83m         | 28' 1" x 12' 7                                 |
| 6.10 × 3.60m         | 20'0" x 11'1                                   |
| $3.72 \times 3.53$ m | 12' 2" x 11' 7                                 |
|                      | 28.06 sq m/302<br>8.57 × 3.83m<br>6.10 × 3.60m |

# Apartment 02.08

## Apartment 02.09

| 3 bedroom           |    |
|---------------------|----|
| Terrace             |    |
| Kitchen/living/dini | nç |
| Primary bedroom     |    |

Bedroom 2

Bedroom 3

| 21.38 sq m/1,307 sq ft |                 |  |
|------------------------|-----------------|--|
| 8.55 sq m/307.3        | sq ft           |  |
| .68 × 6.62m            | 25' 2" x 21' 8" |  |
| .20 × 3.69m            | 13'9" x 12'1"   |  |
| .84 × 3.15m            | 12' 7" x 10' 4" |  |
| .70 × 3.52m            | 12'2" x 11'6"   |  |