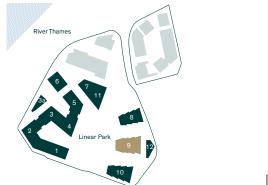

# NINE ELMS

Nine Elms is the most ambitious regeneration project undertaken in London for decades. Taking advantage of its prime central and riverside location, it will completely transform the area, introducing new transport links and public spaces to create a vibrant destination for city dwellers and visitors.

- 1 THE NEW COVENT GARDEN MARKET
- 2 THE RIVER WALKWAY
- 3 US EMBASSY
- 4 LINEAR PARK
- 5 FORTHCOMING R&F DEVELOPMENT

VAUXHALL PARK

10 PLEASURE GARDENS

8 ST GEORGE WHARF PIER

6

7

9 MI6

7

# THE LOCATION

# LINEAR PARK

Linear Park is a brand new London park that provides a green walk from Vauxhall Bridge to Battersea Power Station. Publicly accessible it encompasses charming play areas, sculptured seating and hundreds of new trees.