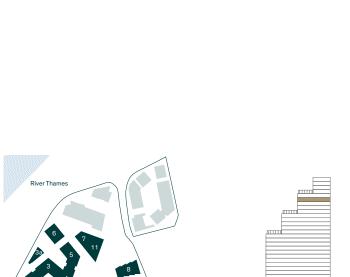

# NINE ELMS

Nine Elms is the most ambitious regeneration project undertaken in London for decades. Taking advantage of its prime central and riverside location, it will completely transform the area, introducing new transport links and public spaces to create a vibrant destination for city dwellers and visitors.

- 1 THE NEW COVENT GARDEN MARKET
- 2 THE RIVER WALKWAY
- 3 US EMBASSY
- 4 LINEAR PARK
- 5 FORTHCOMING R&F DEVELOPMENT

VAUXHALL PARK

10 PLEASURE GARDENS

8 ST GEORGE WHARF PIER

6

7

9 MI6

7

# LINEAR PARK

Linear Park is a brand new London park that provides a green walk from Vauxhall Bridge to Battersea Power Station. Publicly accessible it encompasses charming play areas, sculptured seating and hundreds of new trees.