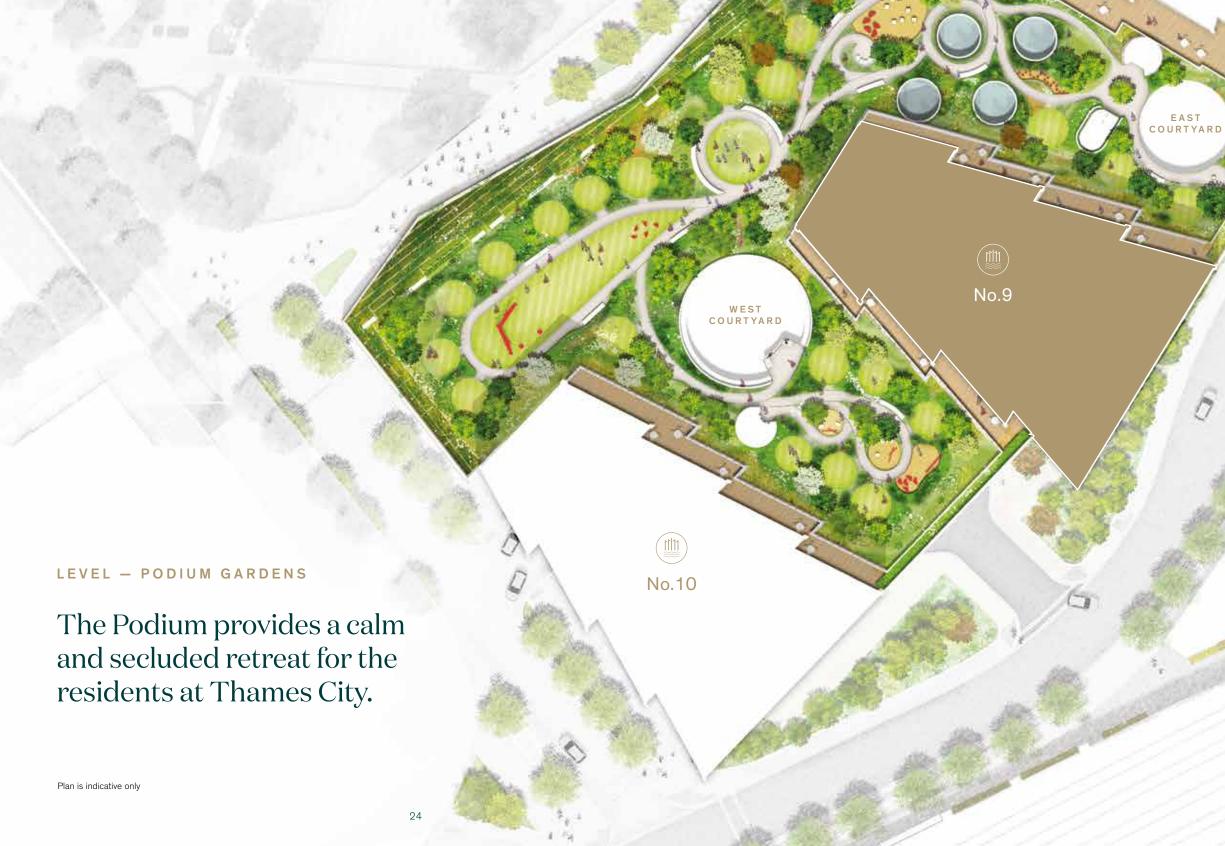

# WEST COURTYARD

The impressive structure of West Courtyard is a focal point within Thames City.

์ ท ์

# THE AMENITIES

# D THE CALM

The lifestyle on offer at Building No.9 will be exceptional. Amenities will include a gymnasium, yoga studio, swimming pool and spa. There will be a cosy library, wine and cigar bar, screening room and a private dining room and lounge area for entertaining friends, family and colleagues. Finally the jewel in the crown will be Lounge 39, in Building No.8 with its stunning views over London.

# DIVE INTO

Over 6,400 sq m of amenities provide opportunities to relax, entertain or to workout, any time you wish.

1