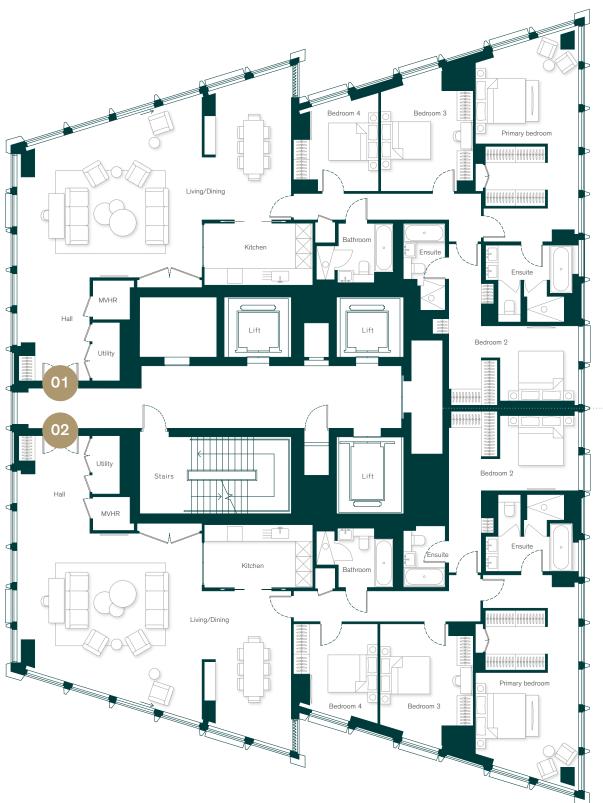

# FLOORPLATES

Building No.9

# Level 02

# Apartment 02.01

| 3 bedroom             | 121.4 sq m/1,30      | 7 sq ft         |
|-----------------------|----------------------|-----------------|
| Terrace               | 34.44 sq m/370.      | .7 sq ft        |
| Kitchen/living/dining | $7.67 \times 6.62$ m | 25' 2" x 21' 8" |
| Primary bedroom       | $4.20 \times 3.69$ m | 13'9" x 12' 1"  |
| Bedroom 2             | 3.84 × 3.15m         | 12' 7" x 10' 4" |
| Bedroom 3             | 3.70 × 3.52m         | 12' 2" x 11' 6" |

# Apartment 02.02

| 1 bedroom             | 65.59 sq m/706 sq ft   |                 |
|-----------------------|------------------------|-----------------|
| Terrace               | 13.68 sq m/147.3 sq ft |                 |
| Kitchen/living/dining | 9.03 × 3.55m           | 29' 7" x 11' 8" |
| Primary bedroom       | 4.18 × 3.21m           | 13' 9" x 10' 6" |

## Apartment 02.03

| 2 bedroom 93.1 sq m/1,002 sq f |                | 2 sq ft         |
|--------------------------------|----------------|-----------------|
| Terrace                        | 27.85 sq m/299 | .8 sq ft        |
| Kitchen/living/dining          | 8.52 × 4.27m   | 27'11" x 14' (  |
| Primary bedroom                | 5.87 × 3.43m   | 19'3" x 11'3"   |
| Bedroom 2                      | 3.62 × 3.26m   | 11' 10" x 10' 8 |

# Apartment 02.04

| 2 bedroom             | 96.13 sq m/1,03 | 35 sq ft        |
|-----------------------|-----------------|-----------------|
| Terrace               | 25.34 sq m/272  | .8 sq ft        |
| Kitchen/living/dining | 7.74 × 3.91m    | 25' 5" x 12' 10 |
| Primary bedroom       | 5.05 × 2.75m    | 16' 7" x 9' 0"  |
| Bedroom 2             | 3.86 × 2.75m    | 12' 8" x 9' 0"  |
|                       |                 |                 |

# Apartment 02.05

| 1 bedroom             | 56 sq m/603 sq | ft           |
|-----------------------|----------------|--------------|
| Kitchen/living/dining | 6.79 × 3.50m   | 22' 3" x 11' |
| Primary bedroom       | 4.20 × 2.75m   | 13'9" x 9'C  |

# Apartment 02.06

| 2 bedroom             | 95.86 sq m/1,032 sq ft |                  |
|-----------------------|------------------------|------------------|
| Terrace               | 11.48 sq m/123         | .6 sq ft         |
| Kitchen/living/dining | 7.78 × 3.91m           | 25' 6" x 12' 10" |
| Primary bedroom       | 5.28 × 2.75m           | 17' 4" x 9' 0"   |
| Bedroom 2             | 4.02 × 2.75m           | 13' 2" x 9' 0"   |

# Apartment 02.07

| 94.54 sq m/1,01      | 18 sq ft                                       |
|----------------------|------------------------------------------------|
| 28.06 sq m/302       | .0 sq ft                                       |
| 8.57 × 3.83m         | 28' 1" x 12' 7                                 |
| 6.10 × 3.60m         | 20'0" x 11'1                                   |
| $3.72 \times 3.53$ m | 12' 2" x 11' 7                                 |
|                      | 28.06 sq m/302<br>8.57 × 3.83m<br>6.10 × 3.60m |

# Apartment 02.08

## Apartment 02.09

| 3 bedroom           |    |
|---------------------|----|
| Terrace             |    |
| Kitchen/living/dini | nç |
| Primary bedroom     |    |

Bedroom 2

Bedroom 3

| 21.38 sq m/1,307 sq ft |                 |  |
|------------------------|-----------------|--|
| 8.55 sq m/307.3        | sq ft           |  |
| .68 × 6.62m            | 25' 2" x 21' 8" |  |
| .20 × 3.69m            | 13'9" x 12'1"   |  |
| .84 × 3.15m            | 12' 7" x 10' 4" |  |
| .70 × 3.52m            | 12'2" x 11'6"   |  |