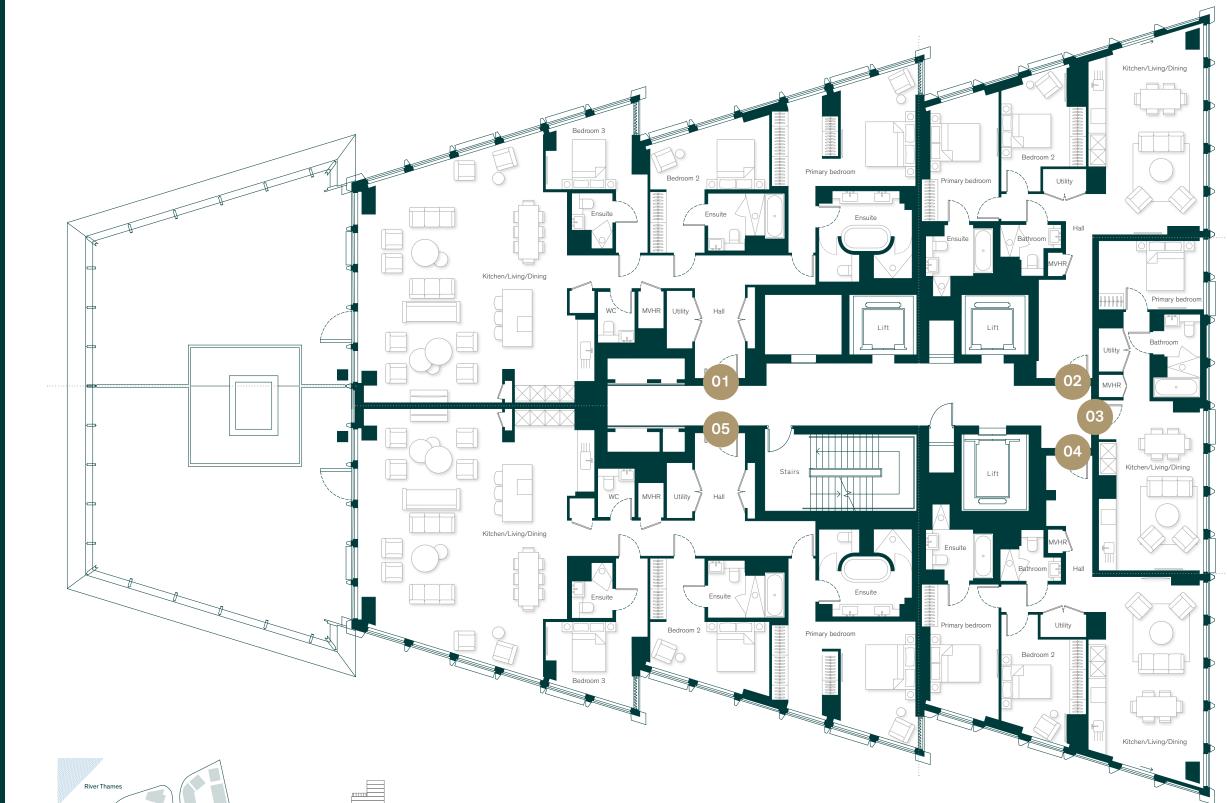

# FLOORPLATES

Building No.9

# Level 02

# Apartment 02.01

| 3 bedroom             | 121.4 sq m/1,30      | 7 sq ft         |
|-----------------------|----------------------|-----------------|
| Terrace               | 34.44 sq m/370.      | .7 sq ft        |
| Kitchen/living/dining | $7.67 \times 6.62$ m | 25' 2" x 21' 8" |
| Primary bedroom       | $4.20 \times 3.69$ m | 13'9" x 12' 1"  |
| Bedroom 2             | 3.84 × 3.15m         | 12' 7" x 10' 4" |
| Bedroom 3             | 3.70 × 3.52m         | 12' 2" x 11' 6" |

# Apartment 02.02

| 1 bedroom             | 65.59 sq m/706 sq ft   |                 |
|-----------------------|------------------------|-----------------|
| Terrace               | 13.68 sq m/147.3 sq ft |                 |
| Kitchen/living/dining | 9.03 × 3.55m           | 29' 7" x 11' 8" |
| Primary bedroom       | 4.18 × 3.21m           | 13' 9" x 10' 6" |

## Apartment 02.03

| 2 bedroom 93.1 sq m/1,002 sq f |                | 2 sq ft         |
|--------------------------------|----------------|-----------------|
| Terrace                        | 27.85 sq m/299 | .8 sq ft        |
| Kitchen/living/dining          | 8.52 × 4.27m   | 27'11" x 14' (  |
| Primary bedroom                | 5.87 × 3.43m   | 19'3" x 11'3"   |
| Bedroom 2                      | 3.62 × 3.26m   | 11' 10" x 10' 8 |

# Apartment 02.04

| 2 bedroom             | 96.13 sq m/1,03 | 35 sq ft        |
|-----------------------|-----------------|-----------------|
| Terrace               | 25.34 sq m/272  | .8 sq ft        |
| Kitchen/living/dining | 7.74 × 3.91m    | 25' 5" x 12' 10 |
| Primary bedroom       | 5.05 × 2.75m    | 16' 7" x 9' 0"  |
| Bedroom 2             | 3.86 × 2.75m    | 12' 8" x 9' 0"  |
|                       |                 |                 |

# Apartment 02.05

| 1 bedroom             | 56 sq m/603 sq | ft           |
|-----------------------|----------------|--------------|
| Kitchen/living/dining | 6.79 × 3.50m   | 22' 3" x 11' |
| Primary bedroom       | 4.20 × 2.75m   | 13'9" x 9'C  |

# Apartment 02.06

| 2 bedroom             | 95.86 sq m/1,032 sq ft |                  |
|-----------------------|------------------------|------------------|
| Terrace               | 11.48 sq m/123         | .6 sq ft         |
| Kitchen/living/dining | 7.78 × 3.91m           | 25' 6" x 12' 10" |
| Primary bedroom       | 5.28 × 2.75m           | 17' 4" x 9' 0"   |
| Bedroom 2             | 4.02 × 2.75m           | 13' 2" x 9' 0"   |

# Apartment 02.07

| 94.54 sq m/1,01      | 18 sq ft                                       |
|----------------------|------------------------------------------------|
| 28.06 sq m/302       | .0 sq ft                                       |
| 8.57 × 3.83m         | 28' 1" x 12' 7                                 |
| 6.10 × 3.60m         | 20'0" x 11'1                                   |
| $3.72 \times 3.53$ m | 12' 2" x 11' 7                                 |
|                      | 28.06 sq m/302<br>8.57 × 3.83m<br>6.10 × 3.60m |

# Apartment 02.08