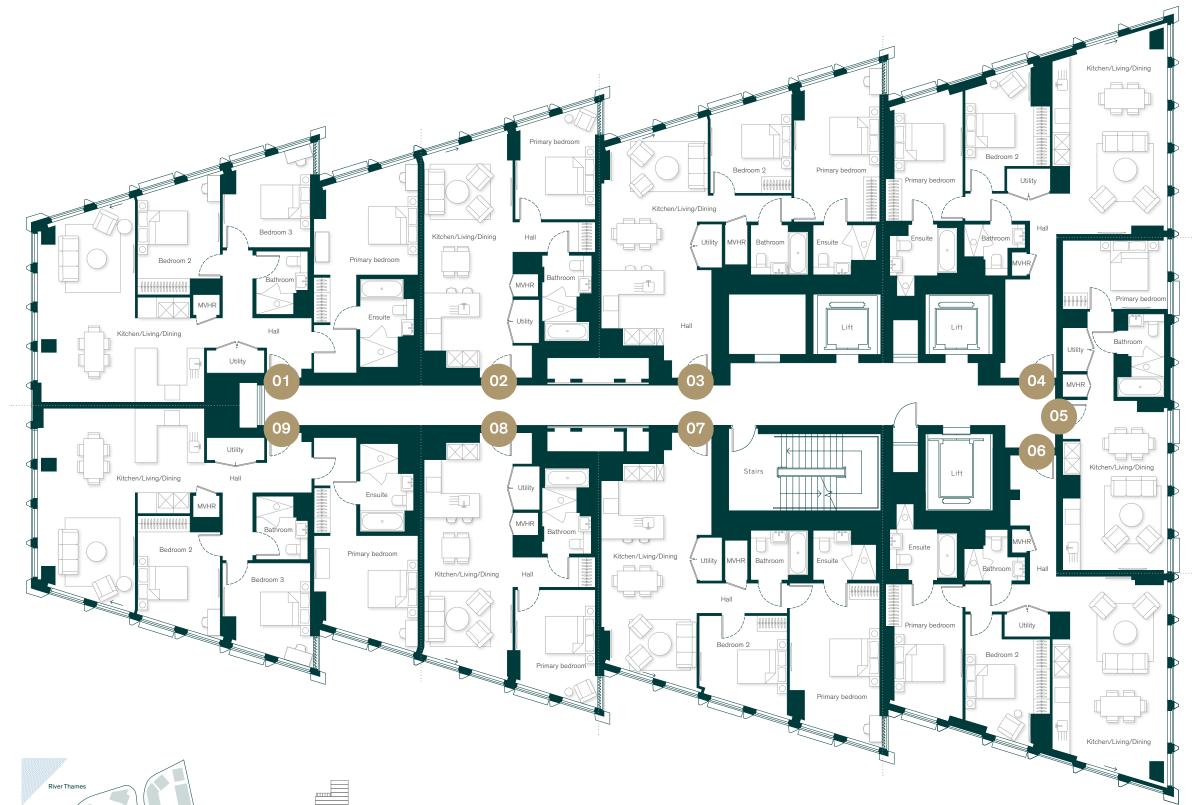

3.69 × 3.53m           | 12' 1" x 11' 7" |

# Apartment 10.08 - 16.08

| 1 bedroom             | 66.46 sq m/715 sq ft |                  |
|-----------------------|----------------------|------------------|
| Kitchen/living/dining | 9.03 × 3.55m         | 29' 7" x 11' 8"  |
| Primary bedroom       | 4.23 × 3.21m         | 13' 11" x 10' 6" |

# Apartment 10.09 - 16.09

| 3 bedroom             | 128.14 sq m/1,379 sq ft |                  |
|-----------------------|-------------------------|------------------|
| Kitchen/living/dining | 7.68 × 6.69m            | 25' 2" x 21' 11" |
| Primary bedroom       | 4.18 × 4.17m            | 13' 9" x 13' 8"  |
| Bedroom 2             | 3.84 × 3.31m            | 12' 7" x 10' 10" |
| Bedroom 3             | $3.70 \times 3.57$ m    | 12' 2" x 11' 8"  |







# Levels 17 – 19

# Apartment 17.01 – 19.01

| 3 bedroom             | 128.1 sq m/1,379 sq ft |                  |
|-----------------------|------------------------|------------------|
| Kitchen/living/dining | $7.67 \times 6.69$ m   | 25' 2" x 21' 11" |
| Primary bedroom       | 4.18 × 4.17m           | 13' 9" x 13' 8"  |
| Bedroom 2             | 3.84 × 3.31m           | 12' 7" x 10' 10" |
| Bedroom 3             | $3.69 \times 3.57$ m   | 12' 1"11' 8"     |

# Apartment 17.02 - 19.02

| 1 bedroom             | 67.52 sq m/727 sq ft |                 |
|-----------------------|----------------------|-----------------|
| Kitchen/living/dining | 9.03 × 3.55m         | 29' 7" x 11' 8" |
| Primary bedroom       | 4.18 × 3.21m         | 13' 9" x 10' 6" |

# Apartment 17.03 - 19.03

| 2 bed