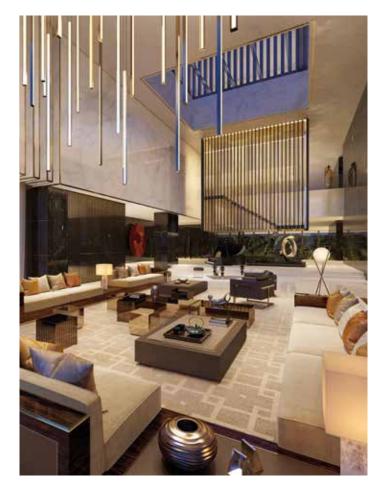

# THE AMENITIES

# D THE CALM

The lifestyle on offer at Building No.9 will be exceptional. Amenities will include a gymnasium, yoga studio, swimming pool and spa. There will be a cosy library, wine and cigar bar, screening room and a private dining room and lounge area for entertaining friends, family and colleagues. Finally the jewel in the crown will be Lounge 39, in Building No.8 with its stunning views over London.

# DIVE INTO

Over 6,400 sq m of amenities provide opportunities to relax, entertain or to workout, any time you wish.

1