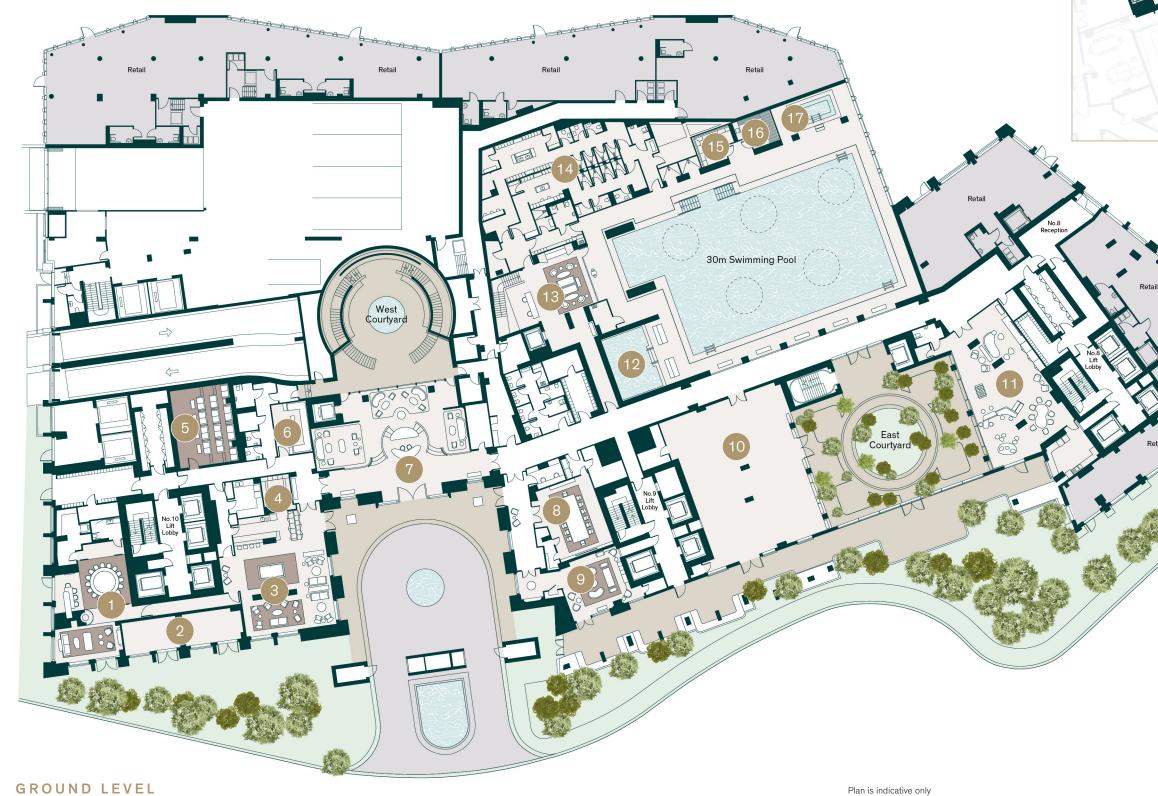

# LOWER GROUND LEVEL

| 1  | PRIVATE LOUNGE     |
|----|--------------------|
| 2  | WINE AND CIGAR BAR |
| 3  | BAR/LOUNGE AREA    |
| 4  | WINE CELLAR        |
| 5  | CINEMA             |
| 6  | KTV ROOM           |
| 7  | ENTRANCE LOBBY     |
| 8  | CONFERENCE ROOM    |
| 9  | LIBRARY            |
| 10 | ART GALLERY        |
| 11 | KIDS' CLUB         |
| 12 | KIDS' POOL         |
| 13 | SPA RECEPTION      |
| 14 | CHANGING ROOMS     |
| 15 | STEAM ROOM         |
| 16 | DRY SAUNA          |
| 17 | JACUZZI            |
| 18 | YOGA STUDIO        |
| 19 | GYM                |
| 20 | PRIVATE STUDIOS    |
| 21 | HAIR & NAIL SALON  |
| 22 | RELAXATION ROOM    |
| 23 | TREATMENT ROOM     |
|    |                    |