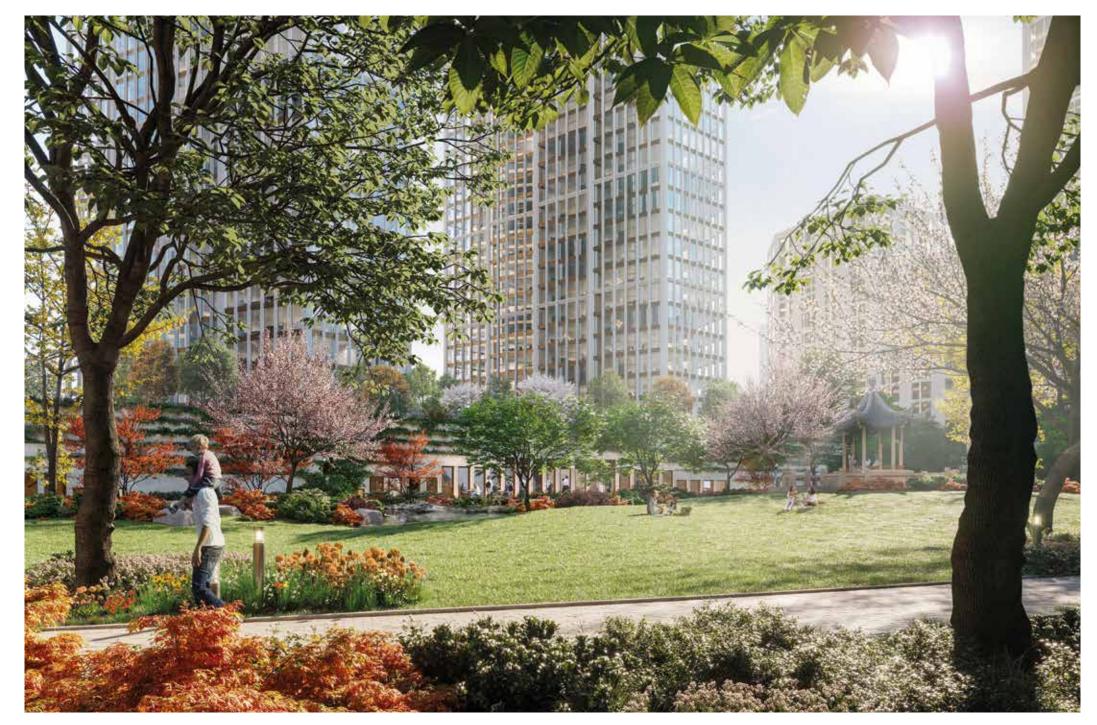

# LINEAR PARK

Linear Park is a brand new London park that provides a green walk from Vauxhall Bridge to Battersea Power Station. Publicly accessible it encompasses charming play areas, sculptured seating and hundreds of new trees.

Beautiful oriental planting and discretely placed seating create a delightful relaxing setting.

 $r_{\rm b}$ 

1 1