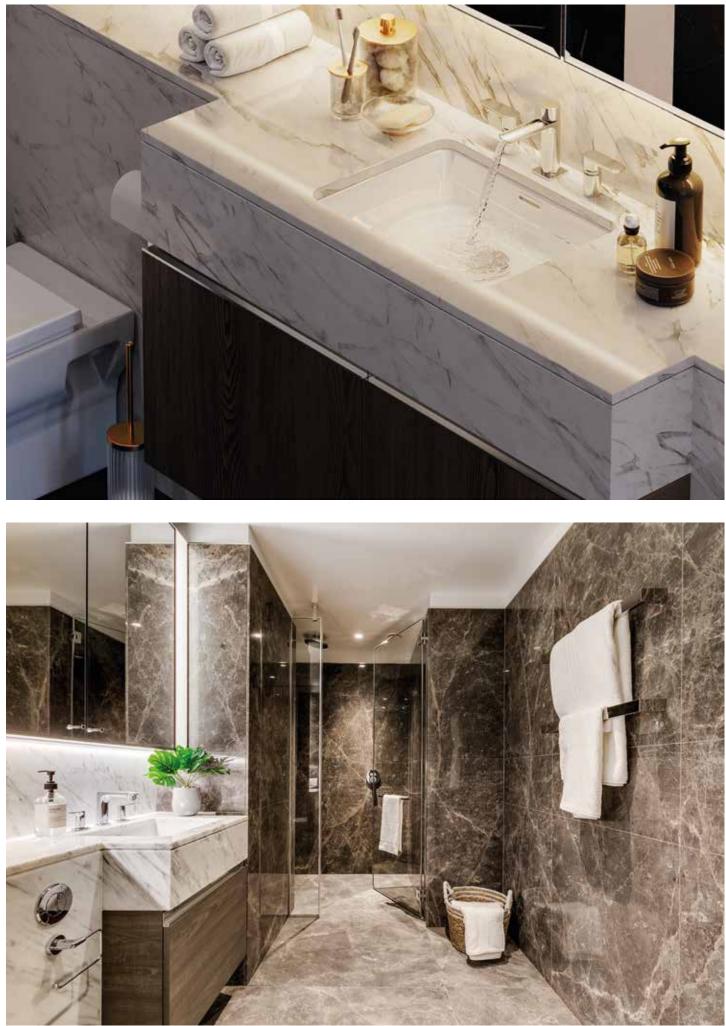

### BATHROOMS AND ENSUITES

- Marble finish to walls
- Marble finish to floors
- Marble-topped vanity units
- Built-in bathtub with marble trim and fascia
- Heated towel bars
- Wall-mounted Duravit WC with concealed cistern and soft close lid with dual flush plate
- White Duravit undermounted or wall-mounted wash basin • where applicable
- Walk-in shower units with rain shower and wall-mounted shower set (four-piece bathrooms)
- Wall-mounted shower sets (three-piece bathrooms)
- Wall mounted mirror cabinet with under cabinet lighting
- Thermostat-controlled mixer taps throughout (Hansgrohe or similar)