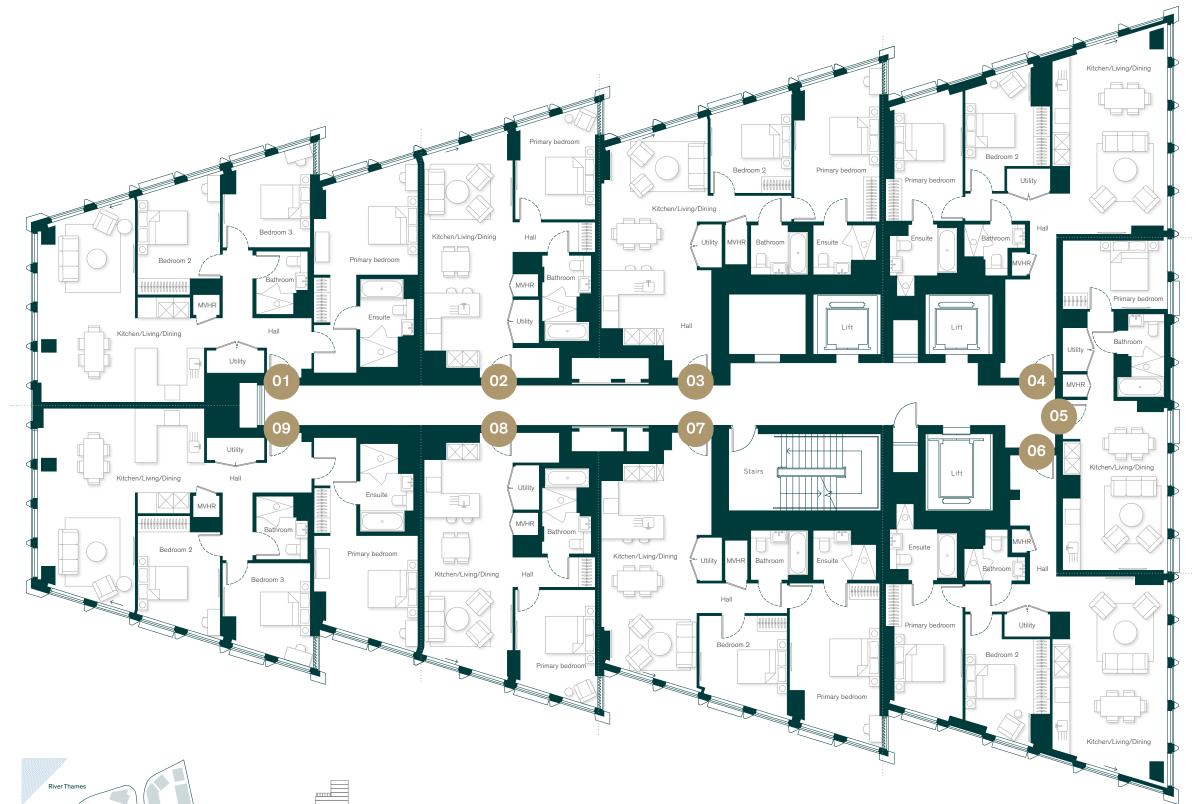

# Levels 03 – 08

# Apartment 03.01 - 08.01

| 3 bedroom             | 123.22 sq m/1,326 sq ft |                 |
|-----------------------|-------------------------|-----------------|
| Kitchen/living/dining | $7.67 \times 6.85$ m    | 25' 2" x 22' 6" |
| Primary bedroom       | 4.20 × 3.69m            | 13' 9" x 12' 1" |
| Bedroom 2             | 3.84 × 3.15m            | 12' 7" x 10' 4" |
| Bedroom 3             | 3.63 × 3.52m            | 11'11" x 11'6"  |

# Apartment 03.02 - 08.02

| 1 bedroom             | 65.63 sq m/706 sq ft |                 |
|-----------------------|----------------------|-----------------|
| Kitchen/living/dining | 9.03 × 3.55m         | 29' 7" x 11' 8" |
| Primary bedroom       | 4.18 × 3.21m         | 13' 9" x 10' 6" |

## Apartment 03.03 - 08.03

| 2 bedroom             | 93.14 sq m/1,00     | 3 sq ft          |
|-----------------------|---------------------|------------------|
| Kitchen/living/dining | 8.52 × 4.27m        | 27' 11" x 14' 0" |
| Primary bedroom       | 5.87 × 3.43m        | 19' 3" x 11' 3"  |
| Bedroom 2             | $3.62 \times 3.26m$ | 11' 10" x 10' 8" |

# Apartment 03.04 - 08.04

| 2 bedroom             | 95.74 sq m/1,03      | 1 sq ft          |
|-----------------------|----------------------|------------------|
| Kitchen/living/dining | 7.74 × 3.91m         | 25' 5" x 12' 10" |
| Primary bedroom       | $5.05 \times 2.75$ m | 16' 7" x 9' 0"   |
| Bedroom 2             | 3.86 × 2.75m         | 12' 8" x 9' 0"   |

# Apartment 03.05 - 08.05

| 1 bedroom             | 56 sq m/603 sq ft |                |
|-----------------------|-------------------|----------------|
| Kitchen/living/dining | 6.79 × 3.50m      | 22'3" x 11'6   |
| Primary bedroom       | 4.20 × 2.75m      | 13' 9" x 9' 0" |

# Apartment 03.06 - 08.06

| 2 bedroom             | 95.89 sq m/1,03      | 2 sq ft          |
|-----------------------|----------------------|------------------|
| Kitchen/living/dining | 7.78 × 3.91m         | 25' 6" x 12' 10" |
| Primary bedroom       | 5.28 × 2.75m         | 17' 4" x 9' 0"   |
| Bedroom 2             | $4.02 \times 2.75$ m | 13' 2" x 9' 0"   |

# Apartment 03.07 - 08.07

| 2 bedroom             | 94.56 sq m/1,018 sq ft |                 |  |
|-----------------------|------------------------|-----------------|--|
| Kitchen/living/dining | 8.56 × 3.83m           | 28' 1" x 12' 7" |  |
| Primary bedroom       | 6.10 × 3.60m           | 20'0" x 11'10   |  |
| Bedroom 2             | 3.69 × 3.53m           | 12' 1" x 11' 7" |  |

## Apartment 03.08 - 08.08

| 1 bedroom             | 65.74 sq m/708 | sq ft            |
|-----------------------|----------------|------------------|
| Kitchen/living/dining | 9.03 × 3.55m   | 29' 7" x 11' 8"  |
| Primary bedroom       | 4.23 × 3.21m   | 13' 11" x 10' 6" |

# Apartment 03.09 - 08.09

| 3 bedroom             | 123.88 sq m/1,333 sq ft |                 |  |
|-----------------------|-------------------------|-----------------|--|
| Kitchen/living/dining | $7.68 \times 6.85$ m    | 25' 2" x 22' 6" |  |
| Primary bedroom       | 4.20 × 3.69m            | 13' 9" x 12' 1" |  |
| Bedroom 2             | 3.84 × 3.15m            | 12' 7" x 10' 4" |  |
| Bedroom 3             | 3.63 × 3.52m            | 11'11" x 11'6"  |  |