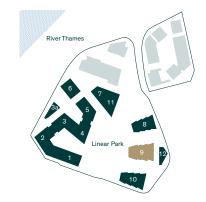

# NINE ELMS

Nine Elms is the most ambitious regeneration project undertaken in London for decades. Taking advantage of its prime central and riverside location, it will completely transform the area, introducing new transport links and public spaces to create a vibrant destination for city dwellers and visitors.

- 1 THE NEW COVENT GARDEN MARKET
- 2 THE RIVER WALKWAY
- 3 US EMBASSY
- 4 LINEAR PARK
- 5 FORTHCOMING R&F DEVELOPMENT

VAUXHALL PARK

10 PLEASURE GARDENS

8 ST GEORGE WHARF PIER

6

7

9 MI6

7

# LINEAR PARK

Linear Park is a brand new London park that provides a green walk from Vauxhall Bridge to Battersea Power Station. Publicly accessible it encompasses charming play areas, sculptured seating and hundreds of new trees.