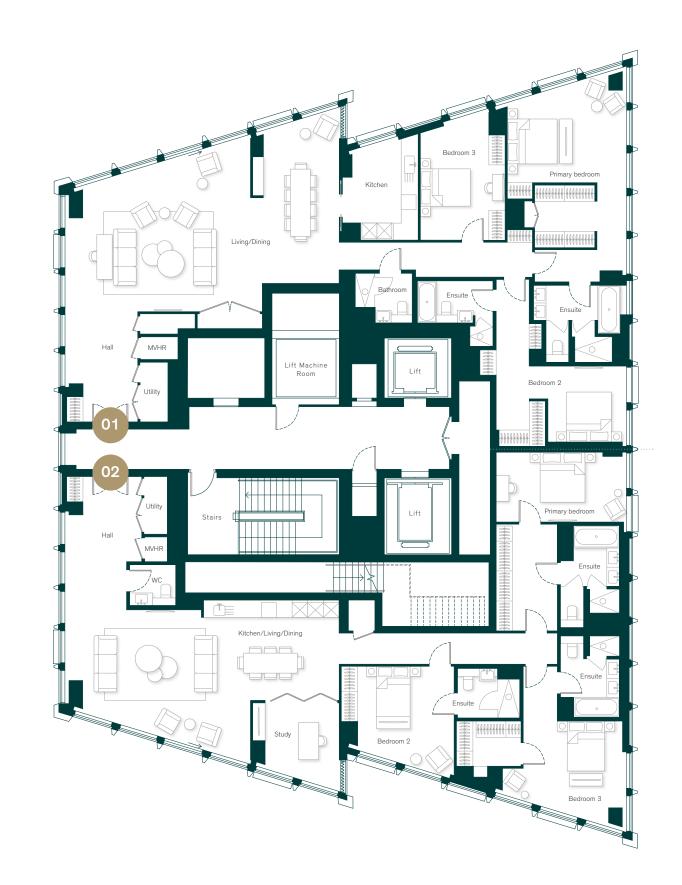

# Levels 03 – 08

# Apartment 03.01 - 08.01

| 3 bedroom             | 123.22 sq m/1,326 sq ft |                 |
|-----------------------|-------------------------|-----------------|
| Kitchen/living/dining | $7.67 \times 6.85$ m    | 25' 2" x 22' 6" |
| Primary bedroom       | 4.20 × 3.69m            | 13' 9" x 12' 1" |
| Bedroom 2             | 3.84 × 3.15m            | 12' 7" x 10' 4" |
| Bedroom 3             | 3.63 × 3.52m            | 11'11" x 11'6"  |

# Apartment 03.02 - 08.02

| 1 bedroom             | 65.63 sq m/706 sq ft |                 |
|-----------------------|----------------------|-----------------|
| Kitchen/living/dining | 9.03 × 3.55m         | 29' 7" x 11' 8" |
| Primary bedroom       | 4.18 × 3.21m         | 13' 9" x 10' 6" |

## Apartment 03.03 - 08.03

| 2 bedroom             | 93.14 sq m/1,00     | 3 sq ft          |
|-----------------------|---------------------|------------------|
| Kitchen/living/dining | 8.52 × 4.27m        | 27' 11" x 14' 0" |
| Primary bedroom       | 5.87 × 3.43m        | 19' 3" x 11' 3"  |
| Bedroom 2             | $3.62 \times 3.26m$ | 11' 10" x 10' 8" |

# Apartment 03.04 - 08.04

| 2 bedroom             | 95.74 sq m/1,03      | 1 sq ft          |
|-----------------------|----------------------|------------------|
| Kitchen/living/dining | 7.74 × 3.91m         | 25' 5" x 12' 10" |
| Primary bedroom       | $5.05 \times 2.75$ m | 16' 7" x 9' 0"   |
| Bedroom 2             | 3.86 × 2.75m         | 12' 8" x 9' 0"   |

# Apartment 03.05 - 08.05

| 1 bedroom             | 56 sq m/603 sq ft |                |
|-----------------------|-------------------|----------------|
| Kitchen/living/dining | 6.79 × 3.50m      | 22'3" x 11'6   |
| Primary bedroom       | 4.20 × 2.75m      | 13' 9" x 9' 0" |

# Apartment 03.06 - 08.06

| 2 bedroom             | 95.89 sq m/1,03      | 2 sq ft          |
|-----------------------|----------------------|------------------|
| Kitchen/living/dining | 7.78 × 3.91m         | 25' 6" x 12' 10" |
| Primary bedroom       | 5.28 × 2.75m         | 17' 4" x 9' 0"   |
| Bedroom 2             | $4.02 \times 2.75$ m | 13' 2" x 9' 0"   |

# Apartment 03.07 - 08.07

| 2 bedroom             | 94.56 sq m/1,018 sq ft |                 |  |
|-----------------------|------------------------|-----------------|--|
| Kitchen/living/dining | 8.56 × 3.83m           | 28' 1" x 12' 7" |  |
| Primary bedroom       | 6.10 × 3.60m           | 20'0" x 11'10   |  |
| Bedroom 2             | 3.69 × 3.53m           | 12' 1" x 11' 7" |  |

## Apartment 03.08 - 08.08

| 1 bedroom             | 65.74 sq m/708 | sq ft            |
|-----------------------|----------------|------------------|
| Kitchen/living/dining | 9.03 × 3.55m   | 29' 7" x 11' 8"  |
| Primary bedroom       | 4.23 × 3.21m   | 13' 11" x 10' 6" |

# Apartment 03.09 - 08.09

| 3 bedroom             | 123.88 sq m/1,333 sq ft |                 |  |
|-----------------------|-------------------------|-----------------|--|
| Kitchen/living/dining | $7.68 \times 6.85$ m    | 25' 2" x 22' 6" |  |
| Primary bedroom       | 4.20 × 3.69m            | 13' 9" x 12' 1" |  |
| Bedroom 2             | 3.84 × 3.15m            | 12' 7" x 10' 4" |  |
| Bedroom 3             | 3.63 × 3.52m            | 11'11" x 11'6"  |  |