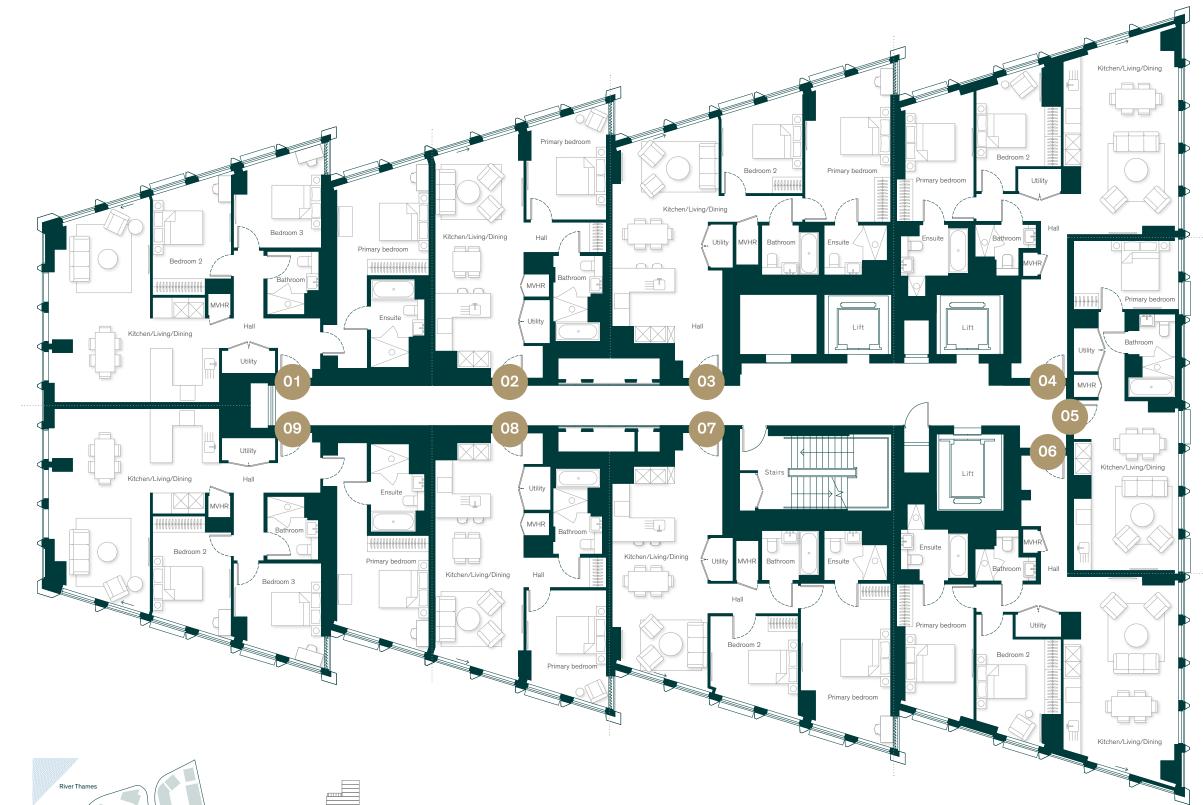

# Level 09

### Apartment 9.01

| ripui uniene otor     |                  |                |
|-----------------------|------------------|----------------|
| 3 bedroom             | 123.41 sq m/1,32 | 28 sq ft       |
| Kitchen/living/dining | 7.67 × 6.85m     | 25' 2" x 22' 6 |
| Primary bedroom       | 4.20 × 3.69m     | 13' 9" x 12' 1 |
| Bedroom 2             | 3.84 × 3.15m     | 12' 7" x 10' 4 |
| Bedroom 3             | 3.69 × 3.52m     | 12'1" x 11'6   |
|                       |                  |                |
| Apartment 9.02        |                  |                |
| 1 bedroom             | 65.63 sq m/706   | sq ft          |
| Kitchen/living/dining | 9.03 × 3.55m     | 29'7" x 11'8   |
| Primary bedroom       | 4.18 × 3.21m     | 13' 9" x 10' 6 |
|                       |                  |                |

# Apartment 9.03

| 93.14 sq m/1,003 sq ft |                              |
|------------------------|------------------------------|
| 8.52 × 4.27m           | 27' 11" x 14'                |
| 5.87 × 3.43m           | 19'3" x 11'3                 |
| $3.62 \times 3.26m$    | 11' 10" x 10'                |
|                        | 8.52 × 4.27m<br>5.87 × 3.43m |

# Apartment 9.04

| 2 bedroom             | 95.74 sq m/1,03     | 31 sq ft         |
|-----------------------|---------------------|------------------|
| Kitchen/living/dining | 7.74 × 3.91m        | 25' 5" x 12' 10" |
| Primary bedroom       | 4.94 × 2.75m        | 16' 2" x 9' 0"   |
| Bedroom 2             | $3.86 \times 2.75m$ | 12'8" x 9'0"     |
|                       |                     |                  |

# Apartment 9.05

| bedroom               | 56 sq m/603 sq ft   |   |
|-----------------------|---------------------|---|
| (itchen/living/dining | 6.79 × 3.50m        | 2 |
| rimary bedroom        | $4.20 \times 2.75m$ | ł |

# Apartment 9.06

| 2 bedroom             | 95.89 sq m/1,032 sq ft |                |
|-----------------------|------------------------|----------------|
| Kitchen/living/dining | 7.78 × 3.91m           | 25' 6" x 12' 1 |
| Primary bedroom       | 5.28 × 2.75m           | 17' 4" x 9' 0" |
| Bedroom 2             | 4.02 × 2.75m           | 13' 2" x 9' 0" |

# Apartment 9.07

| 2 bedroom             | 94.56 sq m/1,018 sq ft |                 |
|-----------------------|------------------------|-----------------|
| Kitchen/living/dining | 8.57 × 3.83m           | 28' 1" x 12' 7" |
| Primary bedroom       | 6.10 × 3.60m           | 20'0" x 11'10"  |
| Bedroom 2             | 3.69 × 3.53m           | 12' 1" x 11' 7" |

# Apartment 9.08

1 bedroom

Kitchen/living/din Primary bedroom

| 8"   |
|------|
| 10'6 |
|      |

22' 3" x 11' 6" 13' 9" x 9' 0"

!' 10"

# Apartment 9.09

| 123.88 sq m/1,333 sq ft |                                              |
|-------------------------|----------------------------------------------|
| 7.68 × 6.85m            | 25' 2" x 22' 6"                              |
| 4.20 × 3.69m            | 13'9" x 12' 1"                               |
| 3.84 × 3.15m            | 12' 7" x 10' 4"                              |
| $3.70 \times 3.52m$     | 12' 2" x 11' 6"                              |
|                         | 7.68 × 6.85m<br>4.20 × 3.69m<br>3.84 × 3.15m |