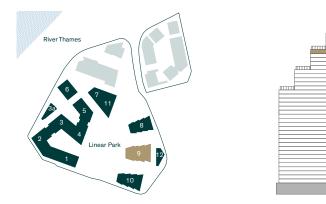

# NINE ELMS

Nine Elms is the most ambitious regeneration project undertaken in London for decades. Taking advantage of its prime central and riverside location, it will completely transform the area, introducing new transport links and public spaces to create a vibrant destination for city dwellers and visitors.

- 1 THE NEW COVENT GARDEN MARKET
- 2 THE RIVER WALKWAY
- 3 US EMBASSY
- 4 LINEAR PARK
- 5 FORTHCOMING R&F DEVELOPMENT

VAUXHALL PARK

10 PLEASURE GARDENS

8 ST GEORGE WHARF PIER

6

7

9 MI6

7

# LINEAR PARK

Linear Park is a brand new London park that provides a green walk from Vauxhall Bridge to Battersea Power Station. Publicly accessible it encompasses charming play areas, sculptured seating and hundreds of new trees.