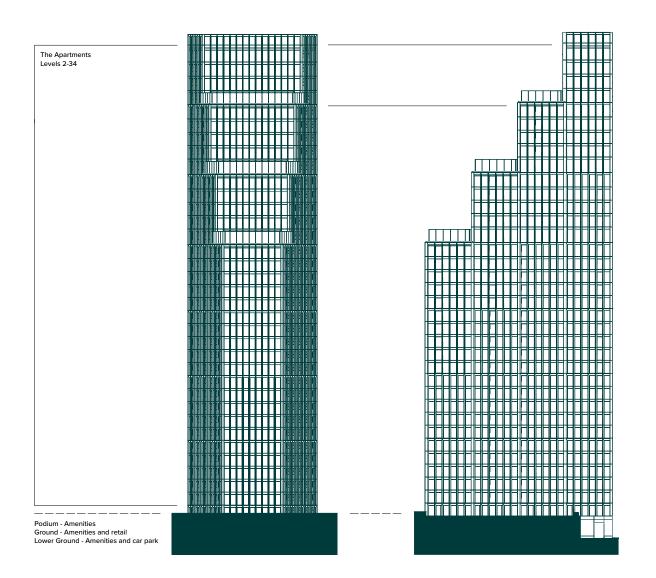

tches and sockets •
- Access to lighting control and heating and comfort

### TELECOMMUNICATIONS

- Antique brass finish to visible media plates
- Wiring for satellite/cable and terrestrial Freeview television •
- TV outlet to living area and bedrooms •
- Telephone outlet with broadband capability to living area • and bedrooms
- Fibre optic infrastructure to all apartments

### SECURITY AND PEACE OF MIND

- Sprinklers throughout
- Mains supply operated smoke/heat detectors with battery back up
- Secure solid wood external doors with multi-point locking
- 24-hour concierge •
- 10-year buildmark warranty

### FACADE SYSTEM

- Triple glazed low iron full height glazing with internal bronze PPC
- Full height sliding door to living rooms with Juliet balcony

## ELEVATIONS

# **BUILDING NO.9**



# FLOORPLATES

Building No.9





# Level 02

# Apartment 02.01

| 3 bedroom             | 121.4 sq m/1,30      | 7 sq ft         |
|-----------------------|----------------------|-----------------|
| Terrace               | 34.44 sq m/370.      | .7 sq ft        |
| Kitchen/living/dining | $7.67 \times 6.62$ m | 25' 2" x 21' 8" |
| Primary bedroom       | $4.20 \times 3.69$ m | 13'9" x 12' 1"  |
| Bedroom 2             | 3.84 × 3.15m         | 12' 7" x 10' 4" |
| Bedroom 3             | 3.70 × 3.52m         | 12' 2" x 11' 6" |

# Apartment 02.02

| 1 bedroom             | 65.59 sq m/706 sq ft   |                 |
|-----------------------|------------------------|-----------------|
| Terrace               | 13.68 sq m/147.3 sq ft |                 |
| Kitchen/living/dining | 9.03 × 3.55