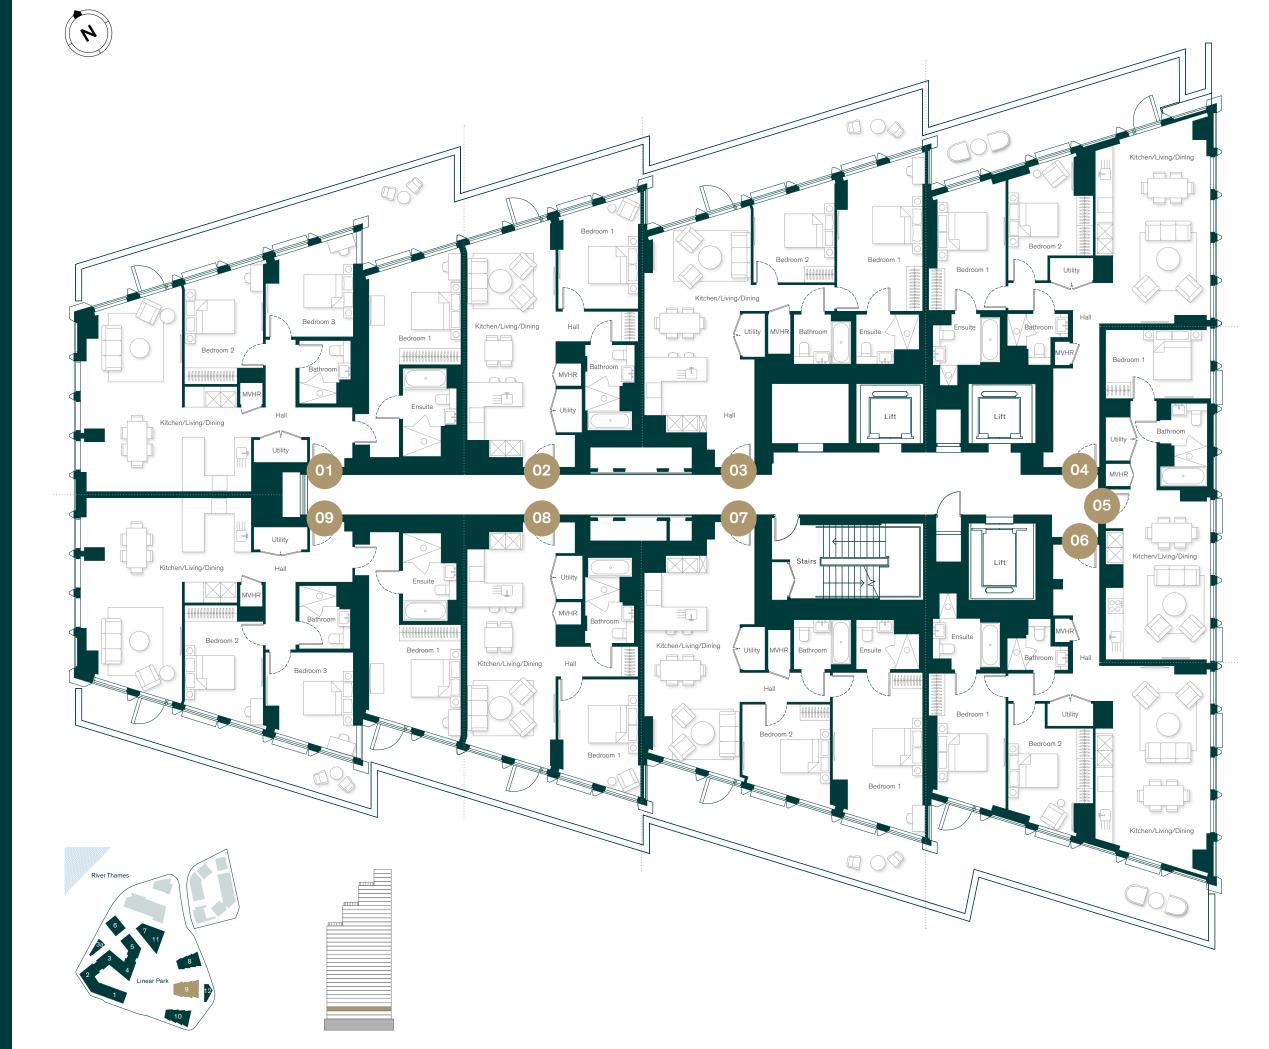

# **BUILDING NO.9**

# FLOORPLATES

Building No.9

# Level 02

# Apartment 02.01

| 3 bedroom             | 121.4 sq m/1,30      | 7 sq ft         |
|-----------------------|----------------------|-----------------|
| Terrace               | 34.44 sq m/370.      | .7 sq ft        |
| Kitchen/living/dining | $7.67 \times 6.62$ m | 25' 2" x 21' 8" |
| Primary bedroom       | $4.20 \times 3.69$ m | 13'9" x 12' 1"  |
| Bedroom 2             | 3.84 × 3.15m         | 12' 7" x 10' 4" |
| Bedroom 3             | 3.70 × 3.52m         | 12' 2" x 11' 6" |

# Apartment 02.02

| 1 bedroom             | 65.59 sq m/706 sq ft   |                 |
|-----------------------|------------------------|-----------------|
| Terrace               | 13.68 sq m/147.3 sq ft |                 |
| Kitchen/living/dining | 9.03 × 3.55m           | 29' 7" x 11' 8" |
| Primary bedroom       | 4.18 × 3.21m           | 13' 9" x 10' 6" |

## Apartment 02.03

| 2 bedroom 93.1 sq m/1,002 sq f |                | 2 sq ft         |
|--------------------------------|----------------|-----------------|
| Terrace                        | 27.85 sq m/299 | .8 sq ft        |
| Kitchen/living/dining          | 8.52 × 4.27m   | 27'11" x 14' (  |
| Primary bedroom                | 5.87 × 3.43m   | 19'3" x 11'3"   |
| Bedroom 2                      | 3.62 × 3.26m   | 11' 10" x 10' 8 |

# Apartment 02.04

| 2 bedroom             | 96.13 sq m/1,03 | 35 sq ft        |
|-----------------------|-----------------|-----------------|
| Terrace               | 25.34 sq m/272  | .8 sq ft        |
| Kitchen/living/dining | 7.74 × 3.91m    | 25' 5" x 12' 10 |
| Primary bedroom       | 5.05 × 2.75m    | 16' 7" x 9' 0"  |
| Bedroom 2             | 3.86 × 2.75m    | 12' 8" x 9' 0"  |
|                       |                 |                 |

# Apartment 02.05

| 1 bedroom             | 56 sq m/603 sq | ft           |
|-----------------------|----------------|--------------|
| Kitchen/living/dining | 6.79 × 3.50m   | 22' 3" x 11' |
| Primary bedroom       | 4.20 × 2.75m   | 13'9" x 9'C  |

# Apartment 02.06

| 2 bedroom             | 95.86 sq m/1,032 sq ft |                  |
|-----------------------|------------------------|------------------|
| Terrace               | 11.48 sq m/123         | .6 sq ft         |
| Kitchen/living/dining | 7.78 × 3.91m           | 25' 6" x 12' 10" |
| Primary bedroom       | 5.28 × 2.75m           | 17' 4" x 9' 0"   |
| Bedroom 2             | 4.02 × 2.75m           | 13' 2" x 9' 0"   |

# Apartment 02.07

| 94.54 sq m/1,01      | 18 sq ft                                       |
|----------------------|------------------------------------------------|
| 28.06 sq m/302       | .0 sq ft                                       |
| 8.57 × 3.83m         | 28' 1" x 12' 7                                 |
| 6.10 × 3.60m         | 20'0" x 11'1                                   |
| $3.72 \times 3.53$ m | 12' 2" x 11' 7                                 |
|                      | 28.06 sq m/302<br>8.57 × 3.83m<br>6.10 × 3.60m |

# Apartment 02.08

## Apartment 02.09

| 3 bedroom           |    |
|---------------------|----|
| Terrace             |    |
| Kitchen/living/dini | nç |
| Primary bedroom     |    |

Bedroom 2

Bedroom 3

| 21.38 sq m/1,307 sq ft |                 |  |
|------------------------|-----------------|--|
| 8.55 sq m/307.3        | sq ft           |  |
| .68 × 6.62m            | 25' 2" x 21' 8" |  |
| .20 × 3.69m            | 13'9" x 12'1"   |  |
| .84 × 3.15m            | 12' 7" x 10' 4" |  |
| .70 × 3.52m            | 12'2" x 11'6"   |  |