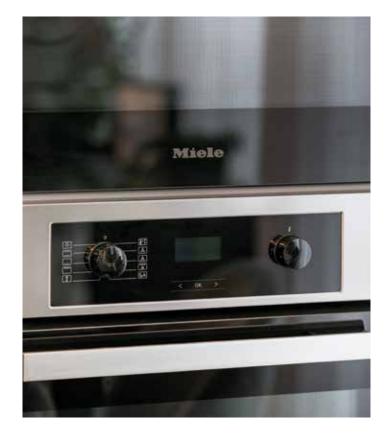

### KITCHENS

- Bespoke fully-fitted kitchens including wall and base cabinets
- Composite stone worktops
- Stainless steel splashback
- Undermounted stainless steel sink featuring single lever mixer tap
- Under cabinet lighting on wall-mounted cabinets
- Pop-up socket where applicable
- Fully integrated appliances including: Miele oven
- Miele microwave oven
- Miele induction hob
- Siemens or similar fridge/freezer
- Siemens or similar dishwasher
- Siemens or similar extractor fan
- Wine cooler