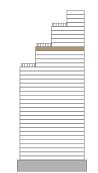

--------------------|------------------------|------------------|
| Kitchen/living/dining | 7.78 × 3.91m           | 25' 6" x 12' 10" |
| Primary bedroom       | $5.28 \times 2.75$ m   | 17' 4" x 9' 0"   |
| Bedroom 2             | 4.03 × 2.75m           | 13' 2" x 9' 0"   |

# Apartment 27.05

| 3 bedroom             | 211.64 sq m/2,278 sq ft |                  |
|-----------------------|-------------------------|------------------|
| Kitchen/living/dining | 9.79 × 8.39m            | 32' 1" x 27' 6"  |
| Primary bedroom       | 5.74 × 4.54m            | 18' 10" x 14' 11 |
| Bedroom 2             | 4.80 × 2.86m            | 15' 9" x 9' 4"   |
| Bedroom 3             | $3.46 \times 2.91 m$    | 11' 4" x 9' 7"   |
|                       |                         |                  |









# Level 28

# Apartment 28.01

| 4 bedroom             | 226.76 sq m/2,440.8 sq ft |                 |
|-----------------------|---------------------------|-----------------|
| Terrace               | 104.10 sq m/1,120.5 sq ft |                 |
| Kitchen/living/dining | 11.07 × 9.61m             | 36' 4" x 31' 6" |
| Primary bedroom       | 7.93 	imes 4.12m          | 26' 0" x 13' 6" |
| Bedroom 2             | 5.20 × 3.00m              | 17' 1" x 9' 10" |
| Bedroom 3             | 4.33 × 3.73m              | 14' 2" x 12' 3" |
| Bedroom 4             | $3.85 \times 3.37 m$      | 12'8" x 11'1"   |

# Apartment 28.02

| 4 bedroom             | 231.42 sq m/2,491.0 sq ft |                  |
|-----------------------|---------------------------|------------------|
| Terrace               |