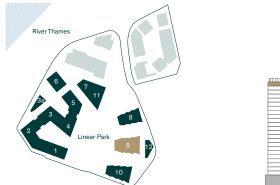

# NINE ELMS

Nine Elms is the most ambitious regeneration project undertaken in London for decades. Taking advantage of its prime central and riverside location, it will completely transform the area, introducing new transport links and public spaces to create a vibrant destination for city dwellers and visitors.

- 1 THE NEW COVENT GARDEN MARKET
- 2 THE RIVER WALKWAY
- 3 US EMBASSY
- 4 LINEAR PARK
- 5 FORTHCOMING R&F DEVELOPMENT

VAUXHALL PARK

10 PLEASURE GARDENS

8 ST GEORGE WHARF PIER

6

7

9 MI6

7

# LINEAR PARK

Linear Park is a brand new London park that provides a green walk from Vauxhall Bridge to Battersea Power Station. Publicly accessible it encompasses charming play areas, sculptured seating and hundreds of new trees.