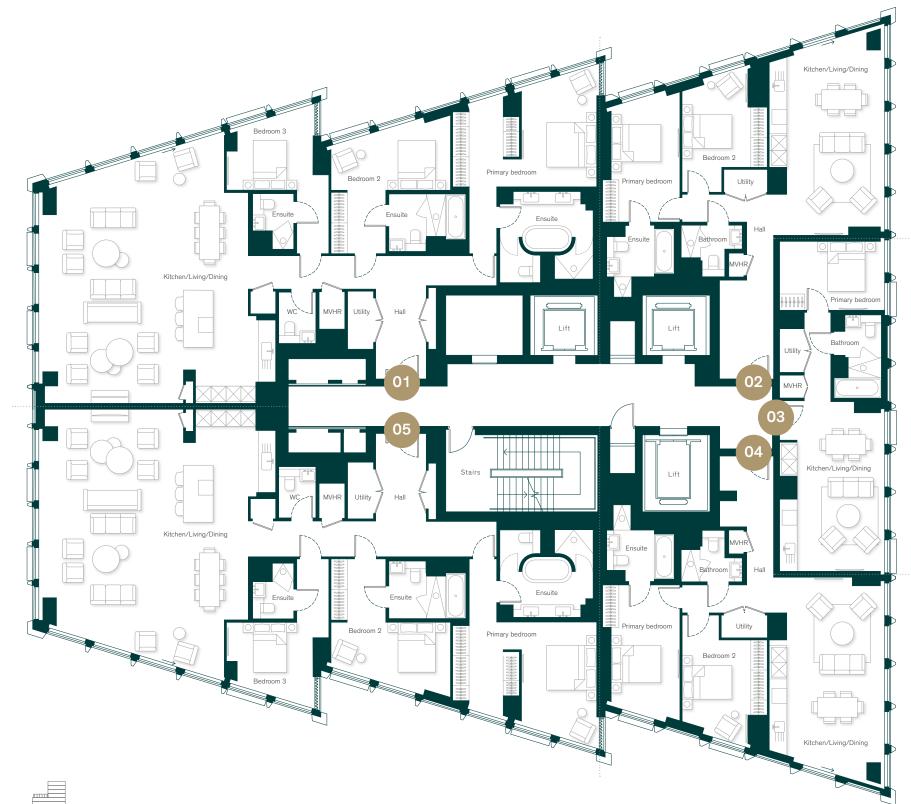

# FLOORPLATES

Building No.9

# Level 02

# Apartment 02.01

| 3 bedroom             | 121.4 sq m/1,30      | 7 sq ft         |
|-----------------------|----------------------|-----------------|
| Terrace               | 34.44 sq m/370.      | .7 sq ft        |
| Kitchen/living/dining | $7.67 \times 6.62$ m | 25' 2" x 21' 8" |
| Primary bedroom       | $4.20 \times 3.69$ m | 13'9" x 12' 1"  |
| Bedroom 2             | 3.84 × 3.15m         | 12' 7" x 10' 4" |
| Bedroom 3             | 3.70 × 3.52m         | 12' 2" x 11' 6" |

# Apartment 02.02

| 1 bedroom             | 65.59 sq m/706 sq ft   |                 |
|-----------------------|------------------------|-----------------|
| Terrace               | 13.68 sq m/147.3 sq ft |                 |
| Kitchen/living/dining | 9.03 × 3.55m           | 29' 7" x 11' 8" |
| Primary bedroom       | 4.18 × 3.21m           | 13' 9" x 10' 6" |

## Apartment 02.03

| 2 bedroom 93.1 sq m/1,002 sq f |                | 2 sq ft         |
|--------------------------------|----------------|-----------------|
| Terrace                        | 27.85 sq m/299 | .8 sq ft        |
| Kitchen/living/dining          | 8.52 × 4.27m   | 27'11" x 14' (  |
| Primary bedroom                | 5.87 × 3.43m   | 19'3" x 11'3"   |
| Bedroom 2                      | 3.62 × 3.26m   | 11' 10" x 10' 8 |

# Apartment 02.04

| 2 bedroom             | 96.13 sq m/1,03 | 35 sq ft        |
|-----------------------|-----------------|-----------------|
| Terrace               | 25.34 sq m/272  | .8 sq ft        |
| Kitchen/living/dining | 7.74 × 3.91m    | 25' 5" x 12' 10 |
| Primary bedroom       | 5.05 × 2.75m    | 16' 7" x 9' 0"  |
| Bedroom 2             | 3.86 × 2.75m    | 12' 8" x 9' 0"  |
|                       |                 |                 |

# Apartment 02.05

| 1 bedroom             | 56 sq m/603 sq | ft           |
|-----------------------|----------------|--------------|
| Kitchen/living/dining | 6.79 × 3.50m   | 22' 3" x 11' |
| Primary bedroom       | 4.20 × 2.75m   | 13'9" x 9'C  |

# Apartment 02.06

| 2 bedroom             | 95.86 sq m/1,032 sq ft |                  |
|-----------------------|------------------------|------------------|
| Terrace               | 11.48 sq m/123         | .6 sq ft         |
| Kitchen/living/dining | 7.78 × 3.91m           | 25' 6" x 12' 10" |
| Primary bedroom       | 5.28 × 2.75m           | 17' 4" x 9' 0"   |
| Bedroom 2             | 4.02 × 2.75m           | 13' 2" x 9' 0"   |

# Apartment 02.07

| 94.54 sq m/1,01      | 18 sq ft                                       |
|----------------------|------------------------------------------------|
| 28.06 sq m/302       | .0 sq ft                                       |
| 8.57 × 3.83m         | 28' 1" x 12' 7                                 |
| 6.10 × 3.60m         | 20'0" x 11'1                                   |
| $3.72 \times 3.53$ m | 12' 2" x 11' 7                                 |
|                      | 28.06 sq m/302<br>8.57 × 3.83m<br>6.10 × 3.60m |

# Apartment 02.08