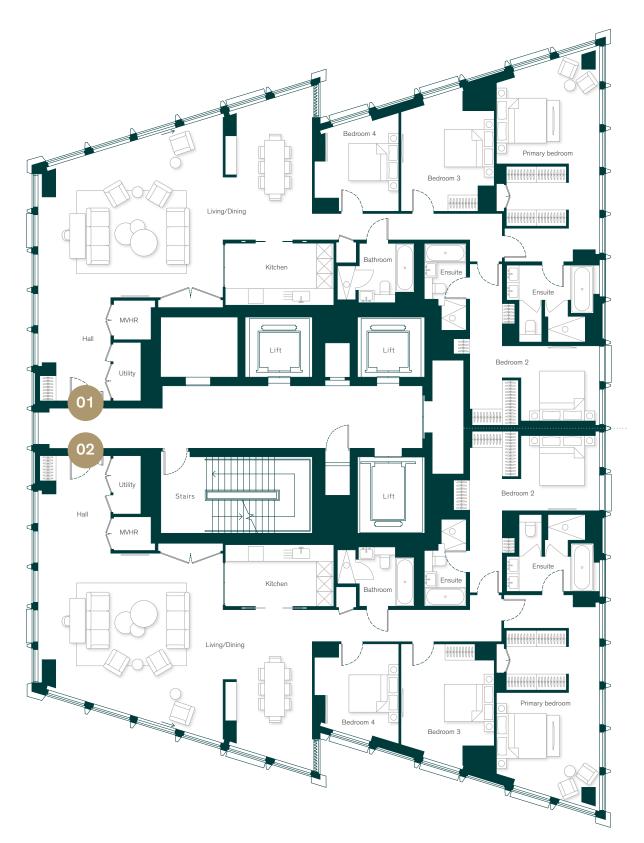

# Levels 03 – 08

# Apartment 03.01 - 08.01

| 3 bedroom             | 123.22 sq m/1,326 sq ft |                 |
|-----------------------|-------------------------|-----------------|
| Kitchen/living/dining | $7.67 \times 6.85$ m    | 25' 2" x 22' 6" |
| Primary bedroom       | 4.20 × 3.69m            | 13' 9" x 12' 1" |
| Bedroom 2             | 3.84 × 3.15m            | 12' 7" x 10' 4" |
| Bedroom 3             | 3.63 × 3.52m            | 11'11" x 11'6"  |

# Apartment 03.02 - 08.02

| 1 bedroom             | 65.63 sq m/706 sq ft |                 |
|-----------------------|----------------------|-----------------|
| Kitchen/living/dining | 9.03 × 3.55m         | 29' 7" x 11' 8" |
| Primary bedroom       | 4.18 × 3.21m         | 13' 9" x 10' 6" |

## Apartment 03.03 - 08.03

| 2 bedroom             | 93.14 sq m/1,00     | 3 sq ft          |
|-----------------------|---------------------|------------------|
| Kitchen/living/dining | 8.52 × 4.27m        | 27' 11" x 14' 0" |
| Primary bedroom       | 5.87 × 3.43m        | 19' 3" x 11' 3"  |
| Bedroom 2             | $3.62 \times 3.26m$ | 11' 10" x 10' 8" |

# Apartment 03.04 - 08.04

| 2 bedroom             | 95.74 sq m/1,03      | 1 sq ft          |
|-----------------------|----------------------|------------------|
| Kitchen/living/dining | 7.74 × 3.91m         | 25' 5" x 12' 10" |
| Primary bedroom       | $5.05 \times 2.75$ m | 16' 7" x 9' 0"   |
| Bedroom 2             | 3.86 × 2.75m         | 12' 8" x 9' 0"   |

# Apartment 03.05 - 08.05

| 1 bedroom             | 56 sq m/603 sq ft |                |
|-----------------------|-------------------|----------------|
| Kitchen/living/dining | 6.79 × 3.50m      | 22'3" x 11'6   |
| Primary bedroom       | 4.20 × 2.75m      | 13' 9" x 9' 0" |

# Apartment 03.06 - 08.06

| 2 bedroom             | 95.89 sq m/1,03      | 2 sq ft          |
|-----------------------|----------------------|------------------|
| Kitchen/living/dining | 7.78 × 3.91m         | 25' 6" x 12' 10" |
| Primary bedroom       | 5.28 × 2.75m         | 17' 4" x 9' 0"   |
| Bedroom 2             | $4.02 \times 2.75$ m | 13' 2" x 9' 0"   |

# Apartment 03.07 - 08.07

| 2 bedroom             | 94.56 sq m/1,018 sq ft |                 |  |
|-----------------------|------------------------|-----------------|--|
| Kitchen/living/dining | 8.56 × 3.83m           | 28' 1" x 12' 7" |  |
| Primary bedroom       | 6.10 × 3.60m           | 20'0" x 11'10   |  |
| Bedroom 2             | 3.69 × 3.53m           | 12' 1" x 11' 7" |  |

## Apartment 03.08 - 08.08

| 1 bedroom             | 65.74 sq m/708 | sq ft            |
|-----------------------|----------------|------------------|
| Kitchen/living/dining | 9.03 × 3.55m   | 29' 7" x 11' 8"  |
| Primary bedroom       | 4.23 × 3.21m   | 13' 11" x 10' 6" |

# Apartment 03.09 - 08.09

| 3 bedroom             | 123.88 sq m/1,333 sq ft |                 |  |
|-----------------------|-------------------------|-----------------|--|
| Kitchen/living/dining | $7.68 \times 6.85$ m    | 25' 2" x 22' 6" |  |
| Primary bedroom       | 4.20 × 3.69m            | 13' 9" x 12' 1" |  |
| Bedroom 2             | 3.84 × 3.15m            | 12' 7" x 10' 4" |  |
| Bedroom 3             | 3.63 × 3.52m            | 11'11" x 11'6"  |  |