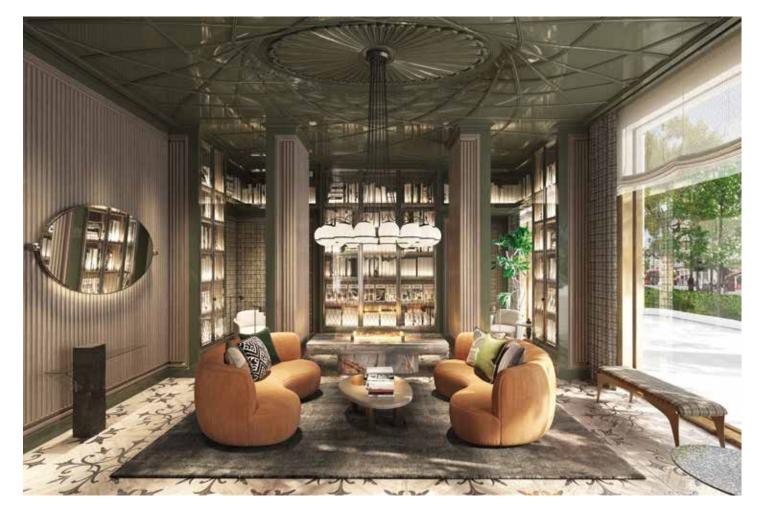

# THE LIBRARY

The library is a comforting antidote to a hectic day, with muted colours and a restful ambience that encourage you to switch off and unwind.

## WINE AND CIGAR BAR

 The wine bar and library will be places for relaxation, somewhere to savour a fine cigar with a dram of whiskey, meet new people, make connections and enjoy some pleasant conversation.