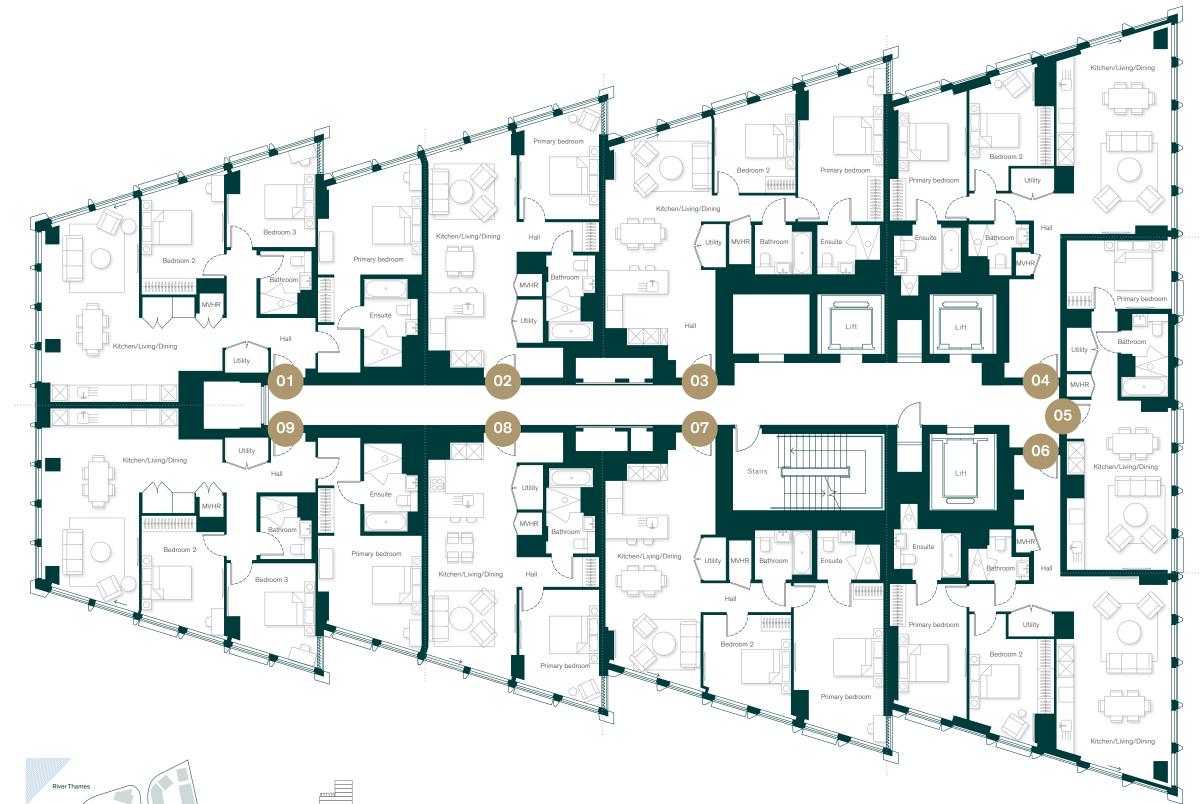

# FLOORPLATES

Building No.9

# Level 02

# Levels 03 – 08

# Level 09

# Levels 10 – 16

# Levels 17 – 19

# Levels 20 – 21

# Level 22

# Level 23

# Levels 24 – 26

# Level 27

# Level 28

# Levels 29 - 30

# Level 31

# Level 32