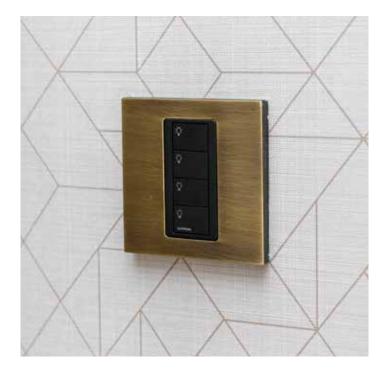

### ELECTRICAL FITTINGS

- Home automation systems to include heating and lighting
- Coffer ceilings with feature lighting to all living spaces • Fully installed blind boxes pre-wired to allow for homeowner •
- installation of automated blind system
- Adjustable mood lighting throughout
- Automated under cabinet lighting to all bathrooms
- Antique brass finish to all switches and sockets •
- Access to lighting control and heating and comfort