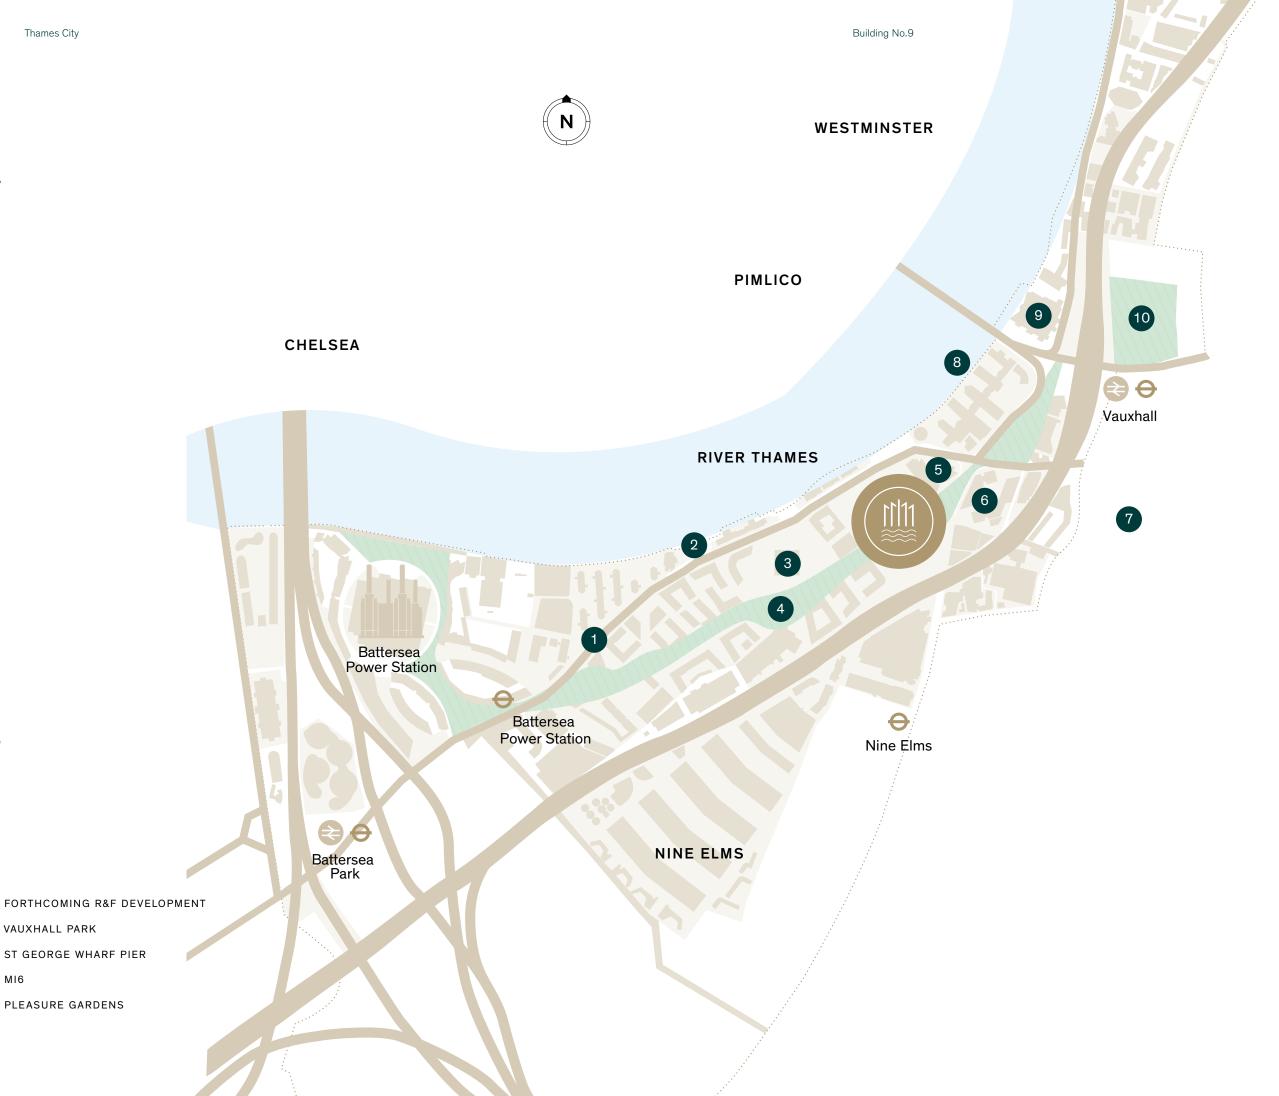

# NINE ELMS

Nine Elms is the most ambitious regeneration project undertaken in London for decades. Taking advantage of its prime central and riverside location, it will completely transform the area, introducing new transport links and public spaces to create a vibrant destination for city dwellers and visitors.

- 1 THE NEW COVENT GARDEN MARKET
- 2 THE RIVER WALKWAY
- 3 US EMBASSY
- 4 LINEAR PARK
- 5 FORTHCOMING R&F DEVELOPMENT

VAUXHALL PARK

10 PLEASURE GARDENS

8 ST GEORGE WHARF PIER

6

7

9 MI6

7

### GETTING AROUND

With the newly opened Nine Elms tube station and Vauxhall tube and mainline station less than a ten minute walk away, getting around London from Thames City couldn't be simpler. You also have the enjoyable option of using the Thames Clipper service, whether to cruise up and down the river in your leisure time or to travel to your place of work each day.