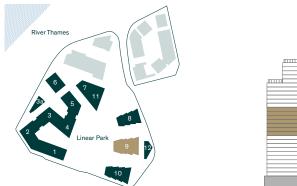

# NINE ELMS

Nine Elms is the most ambitious regeneration project undertaken in London for decades. Taking advantage of its prime central and riverside location, it will completely transform the area, introducing new transport links and public spaces to create a vibrant destination for city dwellers and visitors.

- 1 THE NEW COVENT GARDEN MARKET
- 2 THE RIVER WALKWAY
- 3 US EMBASSY
- 4 LINEAR PARK
- 5 FORTHCOMING R&F DEVELOPMENT

VAUXHALL PARK

10 PLEASURE GARDENS

8 ST GEORGE WHARF PIER

6

7

9 MI6

7

# THE LOCATION

# LINEAR PARK

Linear Park is a brand new London park that provides a green walk from Vauxhall Bridge to Battersea Power Station. Publicly accessible it encompasses charming play areas, sculptured seating and hundreds of new trees.